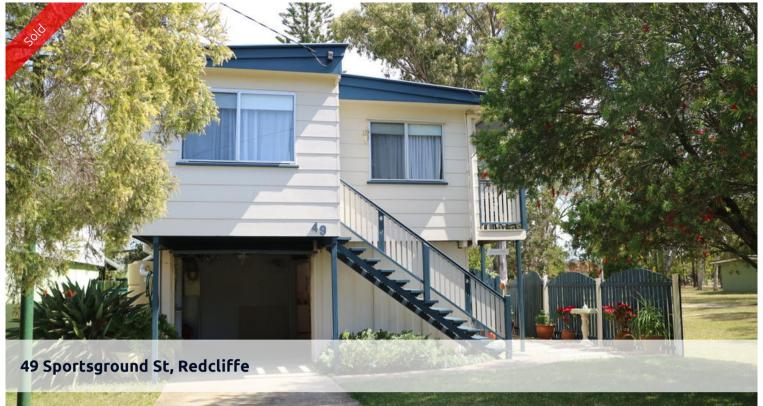

## RELAX BY THE PARK

Sitting pretty on it's 405 sq mtr and beautifully presented, this lovely high set is ready to go. East facing and with a great park right next door,

this home also boasts-:

- \* Large lounge with polished timber floors, air con and overhead fan
- \* Modern kitchen with plenty of cupboards and extended bench
- \* Separate dining area with access to the side verandah
- \* Main bed is gueen sized with overhead fan and built in robes
- \* Second bedroom is double sized with overhead fan and built;t in robes
- \* Third bedroom is also double with overhead fan and built in robes
- \* Modern bathroom with walk in shower
- \* Separate toilet
- \* Downstairs is second toilet and laundry
- \* Great rumpus room with screen door
- \* Single remote lock up garage
- \* Good workshop area

## **4** 3 **3** 1 **4** 2

**Price** SOLD for \$412,000

Property Type residential Property ID 1007 Land Area 405 m2