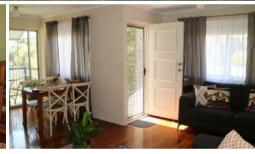

## RELAX BY THE PARK

Sitting pretty on it's 405 sq mtr and beautifully presented, this lovely high set is ready to go. East facing and with a great park right next door,

this home also boasts-:

- \* Large lounge with polished timber floors, air con and overhead fan
- \* Modern kitchen with plenty of cupboards and extended bench
- \* Separate dining area with access to the side verandah
- \* Main bed is gueen sized with overhead fan and built in robes
- \* Second bedroom is double sized with overhead fan and built;t in robes
- \* Third bedroom is also double with overhead fan and built in robes
- \* Modern bathroom with walk in shower
- \* Separate toilet
- \* Downstairs is second toilet and laundry
- \* Great rumpus room with screen door
- \* Single remote lock up garage
- \* Good workshop area