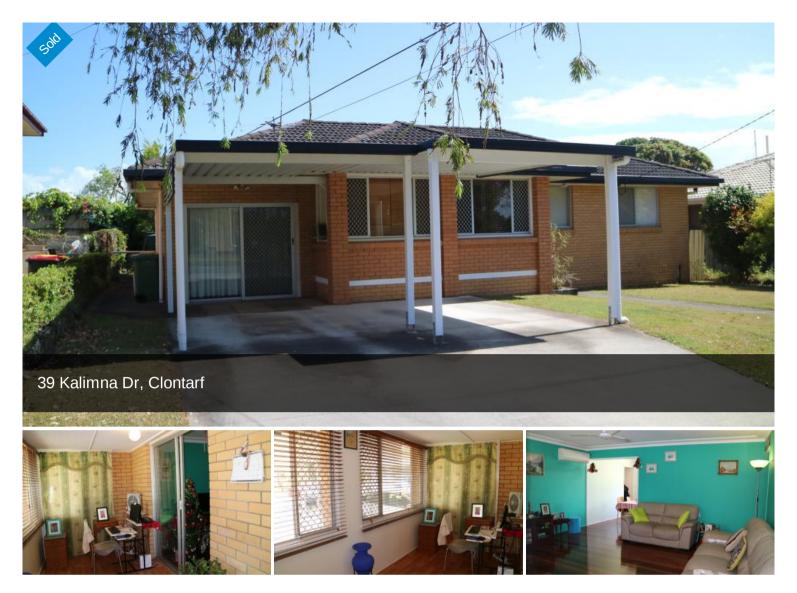

## LOVELY PRESENTATION - LOW SET BRICK AND TILE

This owner occupiers of the very well presented home are moving on. Low set brick and tile, with a fabulous park directly across the road, this lovely home also boasts:-

- \* Front sunroom, makes a great study
- \* Large lounge with air con and overhead fans polished timber floors
- \* Modern kitchen with plenty of cupboards and benchtop with large pantry and dishwasher
  - \* Separate dining area
- \* Main bedroom is king sized with built in robes, carpeted floors and overhead fan
  - \* Second bedroom is queen sized with built in robes,

₩ 3 1 2 □642 m2

| Price                                            | SOLD for    |
|--------------------------------------------------|-------------|
|                                                  | \$428,000   |
| Property<br>Type                                 | Residential |
| Property ID 1071                                 |             |
| Land Area                                        | 642 m2      |
| <b>Agent Details</b><br>Jan Jones - 0439 758 867 |             |
| Office Details                                   |             |
| Clontarf                                         |             |
| 48 Hornibrook Esplanade                          |             |
| Clontarf QLD 4019 Australia                      |             |
| 07 3283 6737                                     |             |