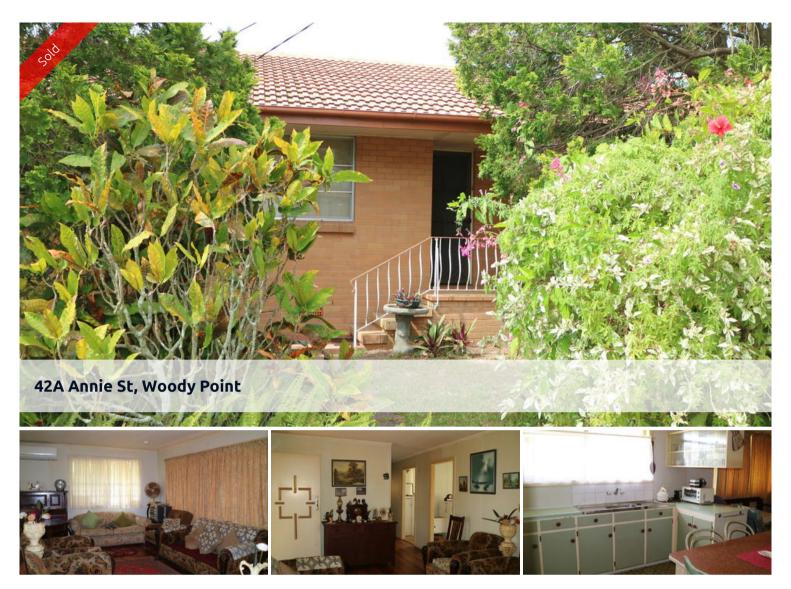

## FABULOUS RENOVATOR - EAST OF OXLEY

This home is all original. In the highly sought after area of Woody Point, east of Oxley with walking distance to the beach, Village shopping precinct, and transport and schools close by. Low set brick and tile, hardwood trusses and studs with beautiful timber floors, this is a gem.! On a 433 sq mtr block with side access, this home also boasts-:

- \* Large lounge / dining area with air con
- \* Original kitchen
- \* Main bedroom is huge, photo has 1 king sized bed and a king single in it
- \* Second bedroom is queen sized
- \* Family sized bathroom is original with bath and walk in shower
- \* Original laundry
- \* Side access
- \* Single lock up garage
- \* Fenced yard