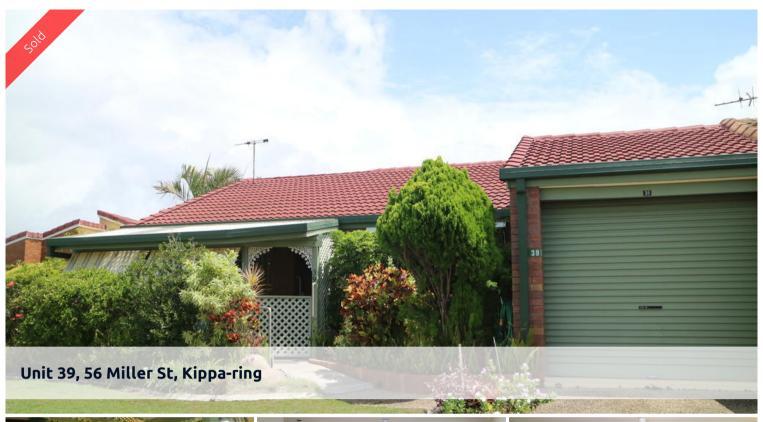

- \* Front veranda with privacy lattice
- $^{\ast}$  Large lounge with air con and overhead fan , carpeted floors and access to one of the courtyard areas
  - \* Modern kitchen with plenty of cupboards and bench tops and pantry
  - \* Main bedroom is very large with built in robes and carpeted floor overhead fan
  - \* Second bedroom is smaller and would make a good sewing or craft room
  - \* Bathroom has walk in shower and incorporates the laundry facilities
  - \* Separate toilet
  - \* Single remote lock up garage
  - \* Second courtyard