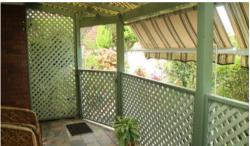

- \* Front veranda with privacy lattice
- $^{\ast}$  Large lounge with air con and overhead fan , carpeted floors and access to one of the courtyard areas
  - \* Modern kitchen with plenty of cupboards and bench tops and pantry
  - \* Main bedroom is very large with built in robes and carpeted floor overhead fan
  - \* Second bedroom is smaller and would make a good sewing or craft room
  - \* Bathroom has walk in shower and incorporates the laundry facilities
  - \* Separate toilet
  - \* Single remote lock up garage
  - \* Second courtyard