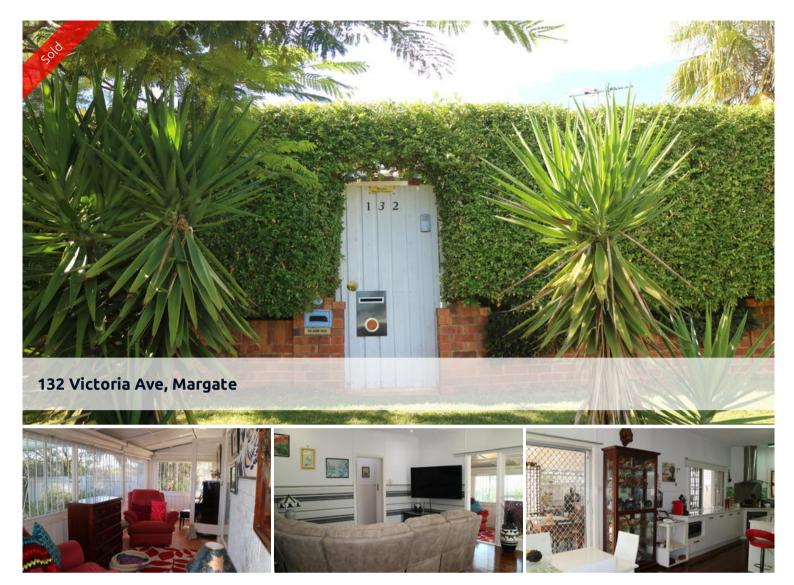

## GARDENER'S PARADISE - CHARACTER AND CHARM

Nestled comfortably behind a privacy hedge screen lays this lovely low set brick and tile home. The easy care gardens rambles through out the entire space with delightful nooks just right for the morning coffee or to curl up with a good book. This character home features beautiful polished floors, 9 ft ceilings with lovely timber trim and also boasts:

- \* Sunroom with tiled floor
- \* Large open plan living area with good sized lounge with air con and overhead fans. Wall are masonite- not fibro
- \* Modern kitchen is large with dishwasher and island bench with plenty of bench space and storage
- \* Butlers pantry incorporates the laundry, tucked neatly out of the way
- \* Dining area is a nice size and leads out to the covered entertaining area
- \* Main bedroom is queen sized with built in robes, overhead fan and air con
- \* Second bedroom is also queen sized with built in robes and overhead fan
- \* Third bedroom is double with overhead fan and built ion robes
- $\ ^{\star}\$  Family sized modern bathroom with walk in shower and separate bath