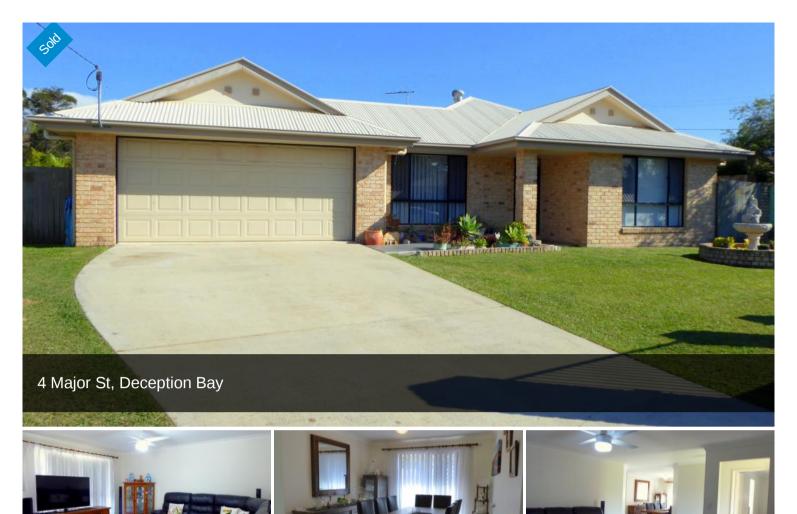

RENOVATED WITH PLENTY OF

Moreton Downs Primary School catchment area this home will be fantastic for a family. There are plenty of inclusions here to make life very comfortable.

- \* Colourbond roof with two whirly birds
- \* 27 solar panels for 5KW of power
- \* Tiled throughout
- \* Ceiling fans throughout
- \* Main bedroom with walk in robe and ensuite
- \* Three bedrooms with mirror robes
- \* Spacious lounge

🚔 4 🔊 2 🛱 2

Price SOLD for \$410,000 Property Type Residential Property ID 1173 Floor Area 651 m2

- \* Family room flowing out to the entertainment area
- \* Separate toilet
- \* Family bathroom with tub and shower
- \* Laundry with large linen cupboard
- \* Tiled undercover entertainment area
- \* Double garage with remote entry and undercover access to the house
- \* Side access to the backyard
- \* Ceiling insulation
- \* Garden shed