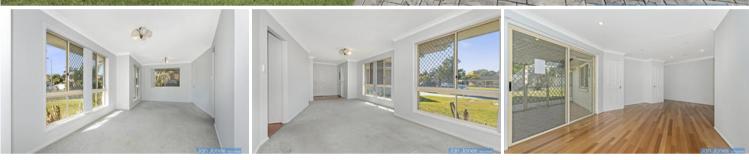

- \* 1102m2 block with side access
- \* Inground salt water pool with automatic cleaner
- \* Three bay colourbond shed
- \* Four queen size bedrooms with built in robes and ceiling fans main bedroom with ensuite & walk in robe
- \* Study with good storage
- \* Large formal lounge and dining area
- \* Spacious kitchen with dishwasher, pantry, breakfast bar and good bench space
- \* Second open plan living area
- \* Family bathroom with tub and shower
- \* Internal laundry