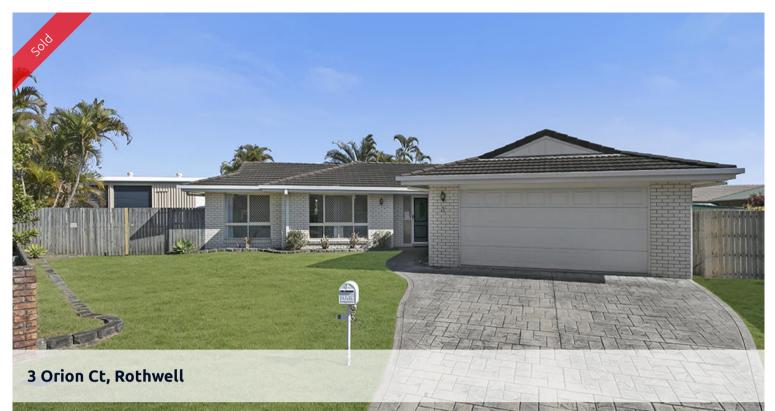

## LARGE BLOCK, POOL, SHED & HUGE FAMILY HOME

This is a great opportunity to secure a fabulous home for the family with plenty of room for the caravan and boat as well. A lowset brick and tile home on a huge 1102m2 block located in a quiet cul de sac with a bushland park and walkway/bikeway just across the road. Only five minutes to private schools, shopping centres, medical facilities, bus and train transport.

- \* 1102m2 block with side access
- \* Inground salt water pool with automatic cleaner
- \* Three bay colourbond shed
- \* Four queen size bedrooms with built in robes and ceiling fans main bedroom with ensuite & walk in robe
- \* Study with good storage
- \* Large formal lounge and dining area
- \* Spacious kitchen with dishwasher, pantry, breakfast bar and good bench space
- \* Second open plan living area
- \* Family bathroom with tub and shower
- \* Internal laundry

💾 4 🔊 2 🛱 4

| Ргісе         | SOLD for \$505,000 |
|---------------|--------------------|
| Property Type | residential        |
| Property ID   | 1204               |
| Land Area     | 1,102 m2           |