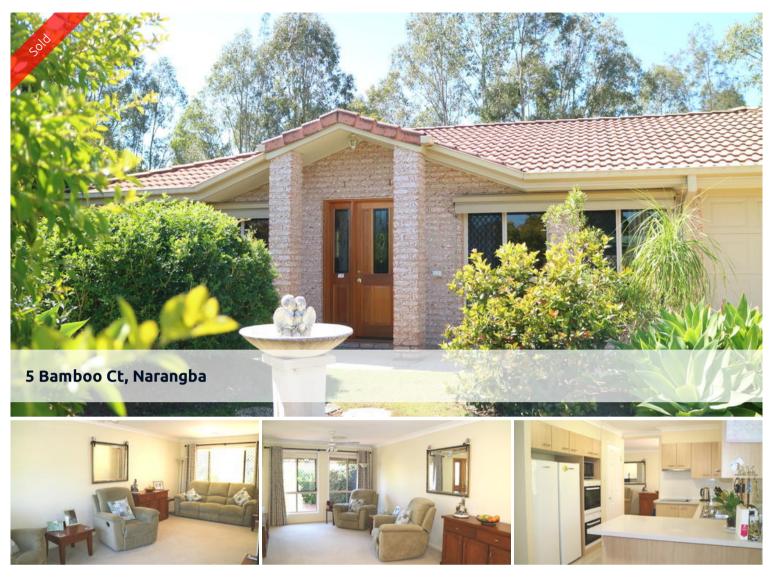

## FABULOUS FAMILY ON GREAT BLOCK !!!

Set back nicely on it's 818 sq mtr block, this beautifully presented, low set brick and tile home is ready to go.

Owner occupied and loved for many years this fabulous large family home offers space for the whole family.

With a lovely north east facing entertaining area and easy care landscaped gardens, this quality home also boasts:-

- \* Private entry
- \* Large lounge with overhead fans and carpeted floors
- \* Ducted air throughout

\* Modern kitchen with plenty of cupboard and benchtop space, double ovens and dishwasher -stone benchtops

- \* Large porcelain tiles through the kitchen and separate dining area
- \* Great family / rumpus room
- \* King sized bedroom with walk in robe and large ensuite overhead fan
- \* Second bedroom is queen sized with built in robes and carpeted floor with overhead fan