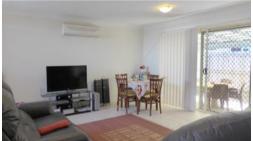

## The home features:

- 4 bedrooms. The main bedroom has a reverse cycle air conditioner, walk in robe, direct access to the rear entertainment area and a well appointed ensuite with a shower and toilet.
- The other 3 bedrooms all have built in robes (with mirror doors)
- Open plan lounge, dining and kitchen. This space leads directly to the rear covered entertainment area
- Kitchen with breakfast bar, gas cooktop, stainless rangehood, double sink, corner panty and a dishwasher
- Family bathroom with a large shower and a bathtub. The toilet is separate
- Internal laundry with direct access outside
- Concreted covered entertainment area on the northern side of the home