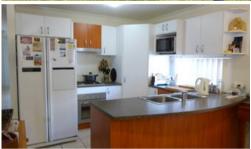

## The home features:

- 4 bedrooms. The main bedroom has a reverse cycle air conditioner, walk in robe, direct access to the rear entertainment area and a well appointed ensuite with a shower and toilet.
- The other 3 bedrooms all have built in robes (with mirror doors)
- Open plan lounge, dining and kitchen. This space leads directly to the rear covered entertainment area
- Kitchen with breakfast bar, gas cooktop, stainless rangehood, double sink, corner panty and a dishwasher
- Family bathroom with a large shower and a bathtub. The toilet is separate
- Internal laundry with direct access outside
- Concreted covered entertainment area on the northern side of the home