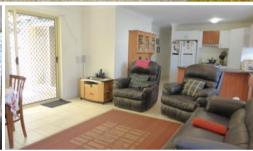

## The home features:

- 4 bedrooms. The main bedroom has a reverse cycle air conditioner, walk in robe, direct access to the rear entertainment area and a well appointed ensuite with a shower and toilet.
- The other 3 bedrooms all have built in robes (with mirror doors)
- Open plan lounge, dining and kitchen. This space leads directly to the rear covered entertainment area
- Kitchen with breakfast bar, gas cooktop, stainless rangehood, double sink, corner panty and a dishwasher
- Family bathroom with a large shower and a bathtub. The toilet is separate
- Internal laundry with direct access outside
- Concreted covered entertainment area on the northern side of the home