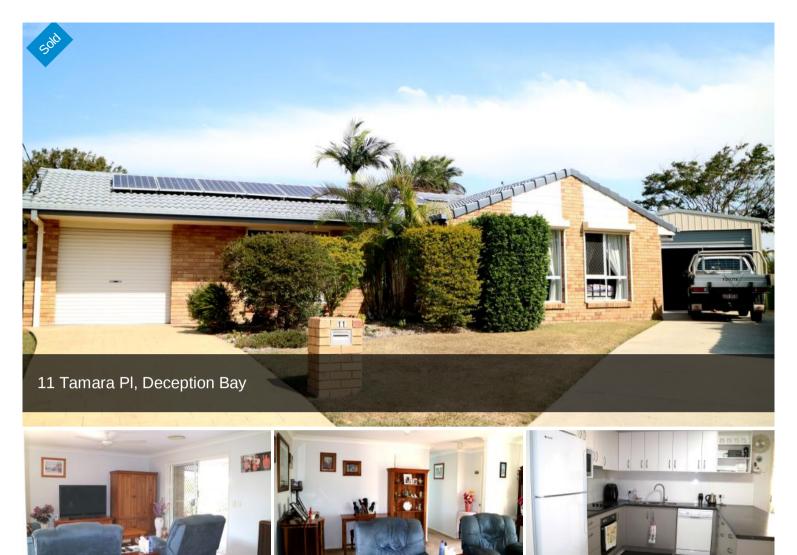

## FABULOUS PRIVATE RETREAT

In a quiet court, north facing and owner occupied, this well loved and beautifully presented home is now available. Low set brick and tile with side access to a very large garage, this home also boasts-:

i 3 
™ 2 
703 m2

Price SOLD for \$380,000 Property Property ID 1226 Land Area 703 m2 Agent Deta: Jan Jones - 0439 758 867