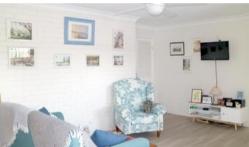

- \* Secure entry
- \* Small complex of only 5 units
- \* Large lounge with planked flooring throughout and air conditioning
- \* Separate dining area
- \* Modern kitchen with pantry
- \* Main bed is gueen sized with built in robes and overhead fan
- \* Second bedroom has overhead fan
- \* Bathroom is modern and encompasses the laundry
- \* Single lock up garage