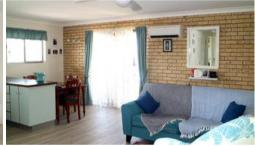

- \* Secure entry
- \* Small complex of only 5 units
- \* Large lounge with planked flooring throughout and air conditioning
- \* Separate dining area
- \* Modern kitchen with pantry
- \* Main bed is gueen sized with built in robes and overhead fan
- \* Second bedroom has overhead fan
- \* Bathroom is modern and encompasses the laundry
- \* Single lock up garage