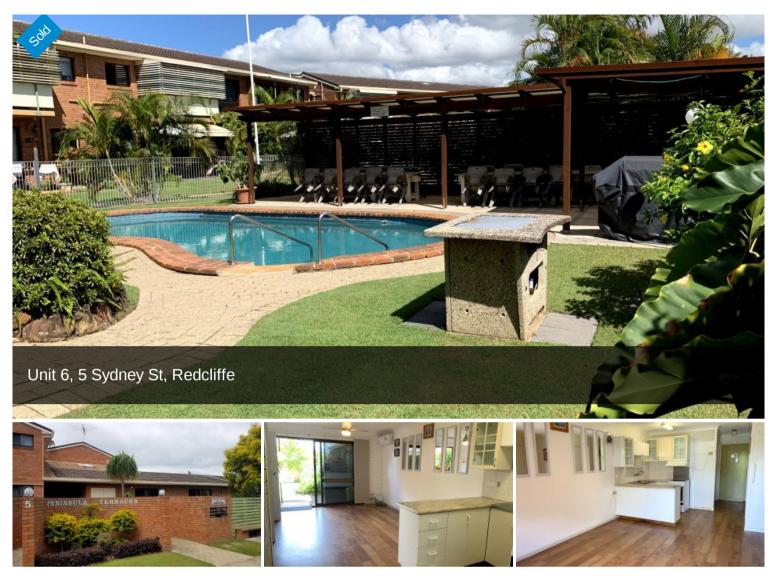

## SOLD BY LEISA LOWE

Situated just a short stroll from Suttons beach and an easy walk to Redcliffe CBD. Ground floor units in this highly sought after complex rarely become available.

This spacious, ground floor easy living unit with wheelchair ramp also has the added advantage of garden area to sit and relax and watch the world go by.

## **Office Details**

Clontarf 48 Hornibrook Esplanade Clontarf QLD 4019 Australia 07 3283 6737

- \* Sliding wardrobe doors in both bedrooms
- \* Modern bathroom large shower
- \* Onsite managers, inground swimming pool, games room

\*Sliding Security door to outside sitting area with wheel chair access

\* Large lockup garage with plenty of storage area and provision for extra car/ caravan storage area upon approval.

Be quick, interest in this complex is always high - early inspection is advised for serious buyers!