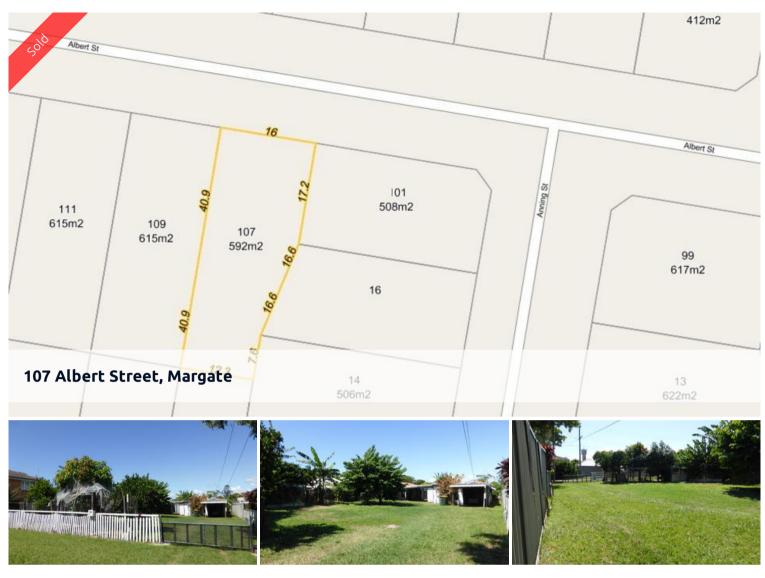

## BUILD YOUR NEW HOME HERE!

Situated high on the hill at Margate this property has seen better days. The property is honestly ready to be knocked down to make way for bigger dreams. The 592sqm block is in a quiet, family friendly, residential street close to shops, schools, public transport and most importantly the waterfront.

The block has a frontage of 16m and a length of 40.9m

Building blocks this size are rare.

Motivated vendor has made instructions clear to present all serious offers

The above information provided has been furnished to us by the vendor/s. We have not verified whether or not that information is accurate and do not have any belief in one way or the other in its accuracy. We do not accept any responsibility to any person for its accuracy and do no more than pass it on. All interested parties should make and rely upon their own inquiries in order to determine whether or not this information is in fact accurate.

🔚 2 🔊 1 屏 2

| Ргісе         | SOLD for \$340,000 |
|---------------|--------------------|
| Property Type | residential        |
| Property ID   | 1341               |
| Land Area     | 592 m2             |