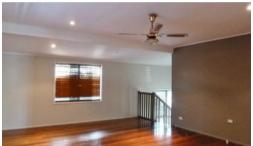

#### **UPSTAIRS**

- Polished floors
- Large lounge with downlights and fan
- Combined kitchen & dining
- Under cover deck overlooking the yard
- Three bedrooms two with mirror robes
- Separate toilet
- Bathroom with bath and shower