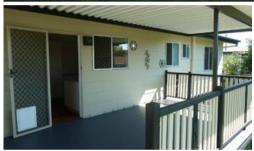

#### **UPSTAIRS**

- Polished floors
- Large lounge with downlights and fan
- Combined kitchen & dining
- Under cover deck overlooking the yard
- Three bedrooms two with mirror robes
- Separate toilet
- Bathroom with bath and shower