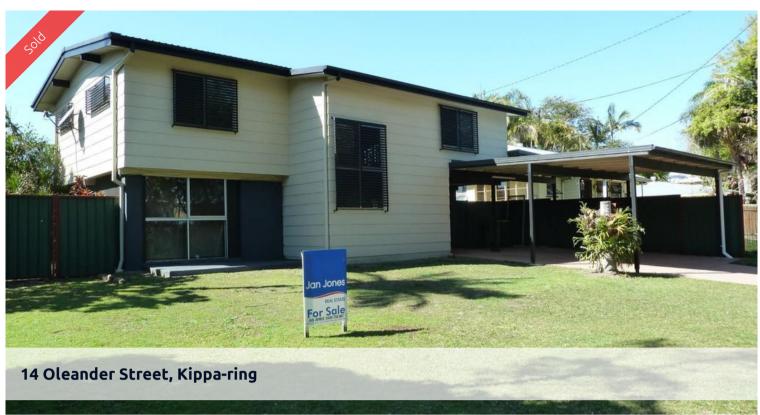

## **GREAT YARD AND SIDE ACCESS**

This is a good family home with plenty of room inside & outside for the kids – a great size yard and a terrific family room downstairs. Located close to bus transport, shopping centres, Redcliffe Leagues Club and schools.

- Fully fenced 607M2 block
- Side access both sides one side to the back yard and one side to a carport
- Single garage plus double carport
- Freshly painted inside and out
- New carpet in the bedrooms
- Internal stairs