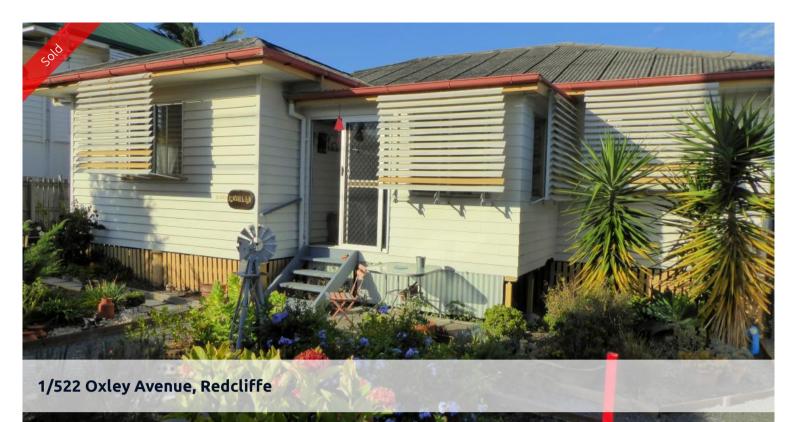

## A LITTLE GEM - EAST OF OXLEY AVENUE

This weatherboard home is a surprising package as it is bigger than it looks and has great living space. It is located just east of Oxley Avenue and is a short walk to the beach, shops and schools.

The home has three bedrooms with robes - a large main bedroom, a second bedroom that will take a double bed and a good child's bedroom.

The sunroom at the front of the home makes an ideal study and overlooks the pretty garden.

The home has narrow timber floorboards, high ceilings, exterior shutters to the front windows, a garden shed and a single carport.

This is a very convenient location with a small shopping complex nearby with doctor's surgery, chemist, newsagent, post office, butcher and grocery store. A primary school and high school can be walked to from here and a short walk along the beachfront will take you to the Redcliffe CBD.