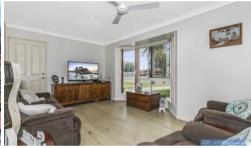

### The property features:-

- Master bedroom with walk in robe, bay window and ceiling fan
- Beds 2 and 3 both have built-in robes and ceiling fans
- Two separate living spaces at the front and rear of the home
- Kitchen featuring oven, cooktop, rangehood and dishwasher
- Separate dining area with ceiling fan
- 2 way bathroom with shower, vanity and bath
- Large covered and fully enclosed patio with timber decking overlooking the pool
- Lock up garaging + garden sheds with excellent side access to store boats, caravans, trailers
- Air conditioned living space + ceiling fans
- 5.5KW Solar System
- Sparkling in-ground saltwater pool
- Fresh paint, new fencing and a recently re-pointed tile roof