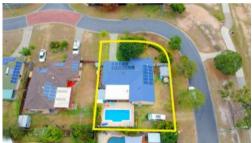

## CORNER BLOCK WITH POOL AND SIDE ACCESS!!

Located just across the road from a nature reserve, and only minutes to local shopping, public transport, Morerton Bay waterfront, Westfield North Lakes, and the highway both North and South, this property is a must view for the astute buyer. Lovingly cared for by the current owners this property has been recently updated to enhance the Queensland outdoor lifestyle and is awaiting its new owners, nothing to do but move in and enjoy!

### The property features:-

- Master bedroom with walk in robe, bay window and ceiling fan
- Beds 2 and 3 both have built-in robes and ceiling fans
- Two separate living spaces at the front and rear of the home
- Kitchen featuring oven, cooktop, rangehood and dishwasher
- Separate dining area with ceiling fan
- 2 way bathroom with shower, vanity and bath
- Large covered and fully enclosed patio with timber decking overlooking the pool
- Lock up garaging + garden sheds with excellent side access to store boats, caravans, trailers
- Air conditioned living space + ceiling fans
- 5.5KW Solar System
- Sparkling in-ground saltwater pool
- Fresh paint, new fencing and a recently re-pointed tile roof