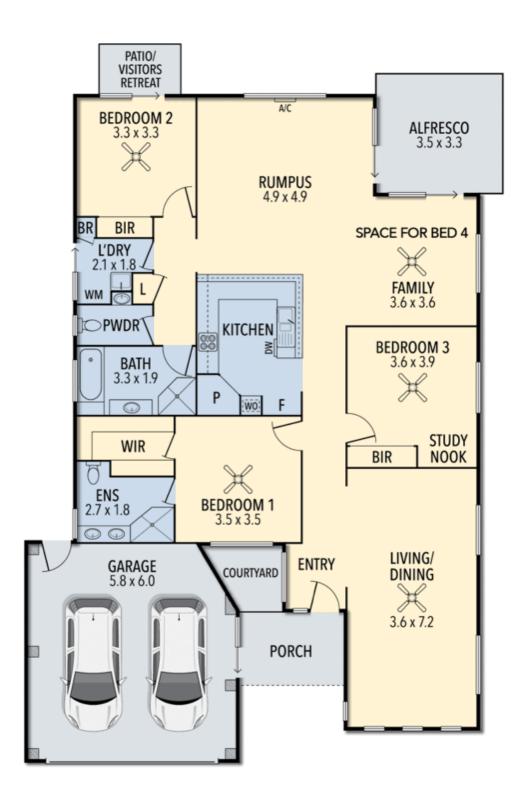

## TOTAL APPROX. FLOOR AREA 217.7 SQ.M.

Whilst every attempt has been made to ensure accuracy of the floor plan contained here, measuerements of doors, windows, rooms, and any other items are approximate and no responsibility is taken for any error, omission, or mis-statement. This plan is for illustrative purposes only and should be used as such by any prospective purchaser. The services, systems and appliances shown have not been tested and no guarantee as to this operability or efficiency can be given.