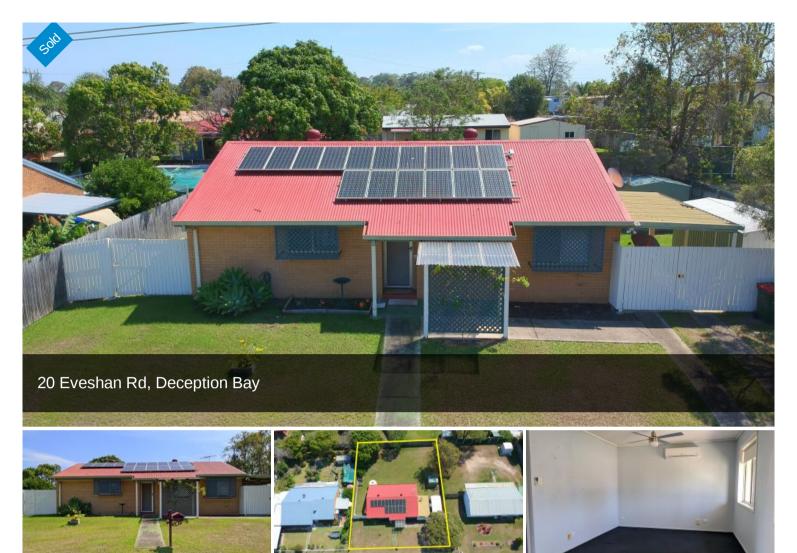

## Brick, Solar, Side Access!!

Welcome to 20 Eveshan Road Deception Bay. This property presents a great opportunity to enter the popular Deception Bay market. Located close to multiple shopping precincts, schools, public transport, and the Deception Bay foreshore, this one is sure to tick the boxes. Featuring a large 679m2 block with side access, the home has plenty of room for the kids or for expansion and value adding be it a pool, garage, or extension of the dwelling. With the addition of solar power and a large 5000L water tank at the rear, you can feel free to use the air conditioning and water the lawn without exuberant power and water bills. Positioned perfectly at the front of the block, the home presents with 3 bedrooms, a single car carport and single bathroom, and is ready for its new owners to move in and enjoy!!

## The property features:-

- Solar power
- Master bedroom with built-in robe and ceiling fan + 2 further bedrooms
- Lounge and dining featuring A/C and 2 ceiling fans
- Kitchen with electric stove, double sink and plenty of bench space
- Bathroom with shower in bath, vanity and linen cupboard
- Separate toilet
- Separate laundry
- 5000L water tank
- Side access
- Single car carport
- 2 garden sheds, one set up as a workshop with 240v power!
- Large rear yard with plenty of space for the kids