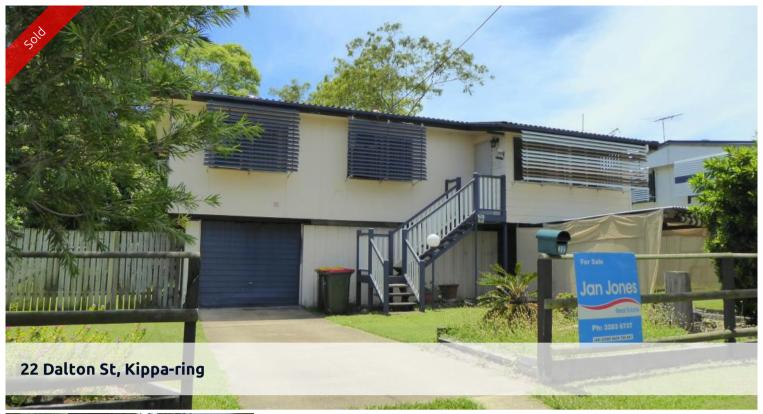

## RENOVATE OR DEVELOP

This highset home is perfect for renovation or ideal for the buyers with development in mind - granny flat or townhouse approval subject to council approval. Short walk to Kippa-Ring shopping centre, train station and Redcliffe Leagues Club.

- \* Level 809m2 block
- \* Three bedroom home
- \* Sunroom
- \* Air conditioned lounge
- \* Polished floors
- \* Office area
- \* Bathroom and separate toilet
- \* Rear deck
- \* Water tank
- \* Downstairs laundry
- \* Two separate garages and work space.

**Price** SOLD for \$460,000

Property Type Residential Property ID 1515 Land Area 809 m2