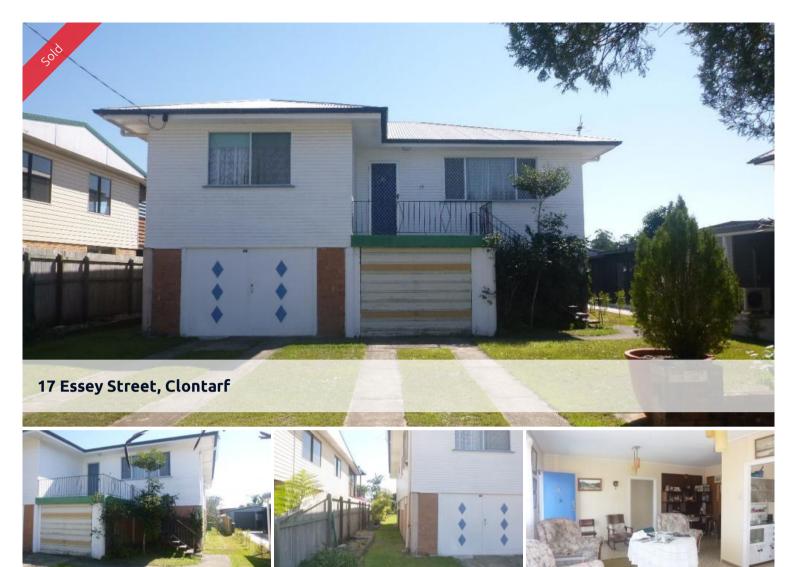

## LARGE HOME - GREAT BLOCK

The owner of the high set timber home is ready to move on. Set back on it's 759 sq mtr level block, this lovlely property also boasts-:

- \* Front patio
- \* Large lounge with high ceilings and timber floor boards
- \* Original kitchen with plenty of cupboards
- \* Three gueen sized bedroom
- \* Original bathroom with the increasingly popular terrazzo flooring
- \* Separate toilet
- \* Rear timber deck
- \* Laundry downstairs
- \* Double lock up garage
- \* Extra workshop area.
- \* New fencing down each side of rear garden
- \* Water tank
- \* Garden shed

In the sought after suburb of Clonarf and in a lovely quiet street, walk to schools, shops and transport, this will not last.

Inspections are by appointment only.

The above information provided has been furnished to us by the vendor/s. We have not verified whether or not that information is accurate and do not have any belief in one way or the other in its accuracy. We do not accept any responsibility to any person for its accuracy and do no more than pass it on. All interested parties should make and rely upon their own inquiries in order to determine whether or not this information is in fact accurate.

Price SOLD for \$350,000

Property Type Residential Property ID 152

Land Area 759 m2