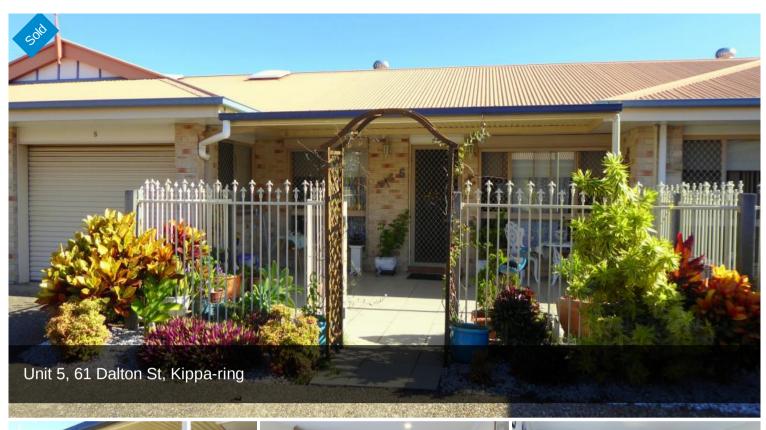

## RETIREES DELIGHT

This lowset unit is perfectly positioned at the rear of this complex of six assuring maximum privacy and no passing foot traffic. Located within an easy walking distance of the Kippa-Ring shopping centre, bus transport, medical facilities and the Kippa-Ring train station - 400 metres to all amenities so no car required.

- \* Lowset brick & colourbond roofed unit
- \* Tiled & covered, north-facing, fenced front courtyard
- \* Security screens and electric shutters on all windows
- \* Light and airy with neutral decor

SOLD for **Price** 