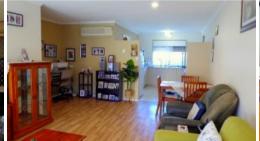

## Office Details

Clontarf

48 Hornibrook Esplanade Clontarf QLD 4019 Australia 07 3283 6737

- \* Open plan lounge and dining room with ceiling fan and air conditioning
- \* Office nook for the home computer
- \* Spacious kitchen with pantry and new upright stove
- \* Separate laundry with linen cupboard
- \* Extra linen and broom cupboard in the hallway
- \* Main bedroom with built-in robe, ceiling fan and air conditioning
- \* Good size second bedroom with built-in robe and ceiling fan
- \* Safety rails in the bathroom, large shower, skylight and plenty of room to move around
- \* Single garage with remote access and internal entry
- \* Rear courtyard with clothesline
- \* Low body corporate