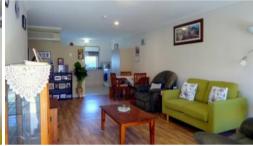

## RETIREES DELIGHT

This lowset unit is perfectly positioned at the rear of this complex of six assuring maximum privacy and no passing foot traffic. Located within an easy walking distance of the Kippa-Ring shopping centre, bus transport, medical facilities and the Kippa-Ring train station - 400 metres to all amenities so no car required.

- \* Lowset brick & colourbond roofed unit
- \* Tiled & covered, north-facing, fenced front courtyard
- \* Security screens and electric shutters on all windows
- \* Light and airy with neutral decor

SOLD for **Price** 

## Office Details

Clontarf

48 Hornibrook Esplanade Clontarf QLD 4019 Australia 07 3283 6737

- \* Open plan lounge and dining room with ceiling fan and air conditioning
- \* Office nook for the home computer
- \* Spacious kitchen with pantry and new upright stove
- \* Separate laundry with linen cupboard
- \* Extra linen and broom cupboard in the hallway
- \* Main bedroom with built-in robe, ceiling fan and air conditioning
- \* Good size second bedroom with built-in robe and ceiling fan
- \* Safety rails in the bathroom, large shower, skylight and plenty of room to move around
- \* Single garage with remote access and internal entry
- \* Rear courtyard with clothesline
- \* Low body corporate