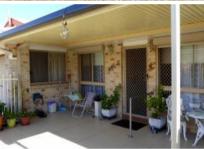

## Office Details

Clontarf

48 Hornibrook Esplanade Clontarf QLD 4019 Australia 07 3283 6737

- \* Open plan lounge and dining room with ceiling fan and air conditioning
- \* Office nook for the home computer
- \* Spacious kitchen with pantry and new upright stove
- \* Separate laundry with linen cupboard
- \* Extra linen and broom cupboard in the hallway
- \* Main bedroom with built-in robe, ceiling fan and air conditioning
- \* Good size second bedroom with built-in robe and ceiling fan
- \* Safety rails in the bathroom, large shower, skylight and plenty of room to move around
- \* Single garage with remote access and internal entry
- \* Rear courtyard with clothesline
- \* Low body corporate