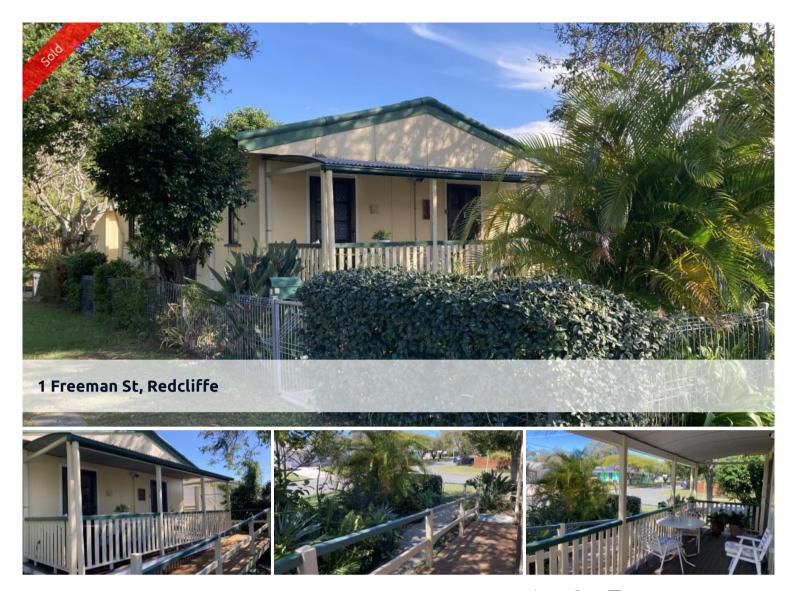

## **CUTE COTTAGE - CHARACTER**

Owner occupied and much loved for the past 24 years, this very cute cottage has all the lovely character and charm wished for by many. With high ceilings and beautiful timber floors, this east facing home in a quiet street also boasts:-

- \* Nicely sized lounge with timber french doors leading onto the front verandah
- \* Kitchen has plenty of cupboards and air con
- \* Main bed is gueen sized with built in robes
- \* Bathroom has walk in shower
- \* Second bedroom / study leading out to the rear balcony
- \* Studio / work shop with overhead fan
- \* Single lock up garage with side street access
- \* Fully screened
- \* Fully fenced

With close proximity to Redcliffe's CBD, major shopping precincts, schools and transport this lovely home is in the heart of the Peninsula.

If you are looking for a tidy home or want to land bank, this home is not to be missed.