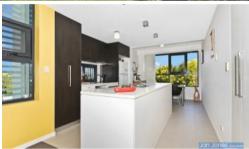

### The property features:

- · High ceilings and quality fittings and fixtures throughout
- 3 spacious bedrooms with built in robes and ceiling fans. The master bedroom is on the Northern side of the building and has a walk-in robe and ensuite with a bathtub, shower, toilet and vanity basin
- Open plan air conditioned living, kitchen and dining room. This space is light and bright and leads to the spacious front balcony.
- Modern kitchen with large island bench with double basin sink, dishwasher, rangehood, ceramic cooktop, ample storage and practical bench space
- Great tiled balcony with lovely views over the tree lined streets and a few water glimpses
- · Main bathroom with a shower, toilet and large vanity basin
- Laundry with ample storage and a dryer included
- 2 car tandem car parking in the secure basement plus lock up storage