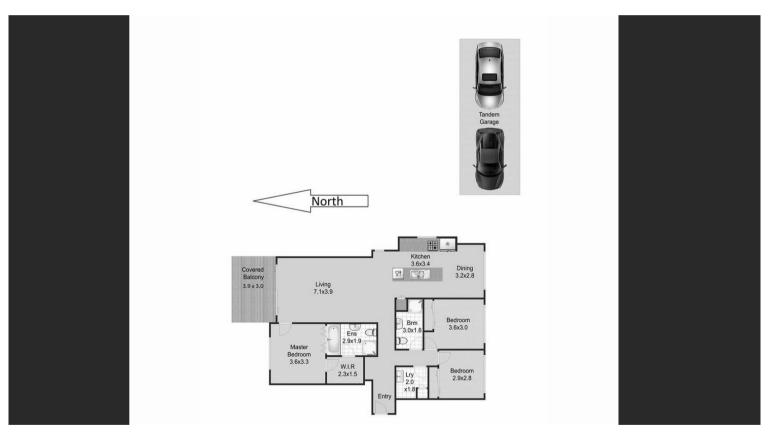

### The property features:

- · High ceilings and quality fittings and fixtures throughout
- 3 spacious bedrooms with built in robes and ceiling fans. The master bedroom is on the Northern side of the building and has a walk-in robe and ensuite with a bathtub, shower, toilet and vanity basin
- Open plan air conditioned living, kitchen and dining room. This space is light and bright and leads to the spacious front balcony.
- Modern kitchen with large island bench with double basin sink, dishwasher, rangehood, ceramic cooktop, ample storage and practical bench space
- Great tiled balcony with lovely views over the tree lined streets and a few water glimpses
- · Main bathroom with a shower, toilet and large vanity basin
- Laundry with ample storage and a dryer included
- 2 car tandem car parking in the secure basement plus lock up storage