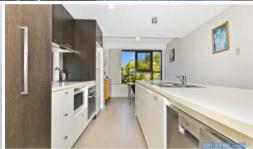

### The property features:

- · High ceilings and quality fittings and fixtures throughout
- 3 spacious bedrooms with built in robes and ceiling fans. The master bedroom is on the Northern side of the building and has a walk-in robe and ensuite with a bathtub, shower, toilet and vanity basin
- Open plan air conditioned living, kitchen and dining room. This space is light and bright and leads to the spacious front balcony.
- Modern kitchen with large island bench with double basin sink, dishwasher, rangehood, ceramic cooktop, ample storage and practical bench space
- Great tiled balcony with lovely views over the tree lined streets and a few water glimpses
- · Main bathroom with a shower, toilet and large vanity basin
- Laundry with ample storage and a dryer included
- 2 car tandem car parking in the secure basement plus lock up storage