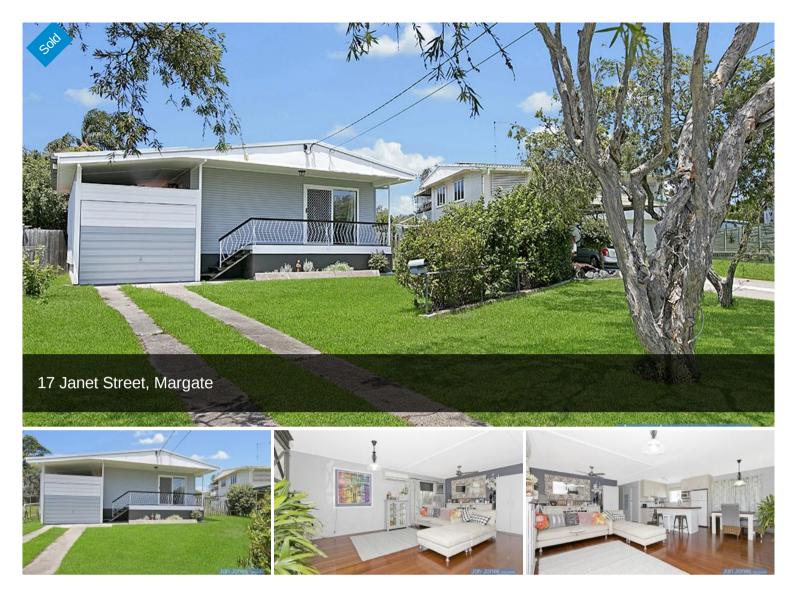

## DELIGHTFUL AND CHARMING BEACH HOUSE

If you're looking for a well renovated home on a large 721 sqm block, that has side access and is close to schools, shops, and public transport and only a moments' drive to the beaches, then look no further.

Freshly painted inside and out, this property is located in a quiet street. With 3 bedrooms, open plan kitchen dining and lounge, two bathrooms, a fully fenced back yard and a cute outdoor entertaining area, this home provides ample space for family living.

This property features:

- Polished timber floors throughout
- Kitchen with island bench and breakfast bar, dishwasher, rangehood, induction cook top and electric oven

₩ 3 21□721 m2

Price SOLD for \$751,000 Property Type Residential Property ID 1700 Land Area 721 m2

## **Office Details**

Clontarf 48 Hornibrook Esplanade Clontarf QLD 4019 Australia 07 3283 6737

- Spacious air-conditioned dining and lounge adjoin the kitchen
- 3 large bedrooms with ceiling fans and built-in wardrobes. The master bedroom has an ensuite with shower and toilet, and a walk-in wardrobe
- Main bathroom has large shower and vanity, the toilet is separate
- Laundry with plenty of storage cabinets
- Spacious covered outdoor area
- Solar power
- 2 garden sheds
- 721 sqm block, fully fenced with well-maintained gardens and lawns. There is plenty of room sheds, swimming pool and for the kids and pets to play. There is great side access.
- Enclosed single carport