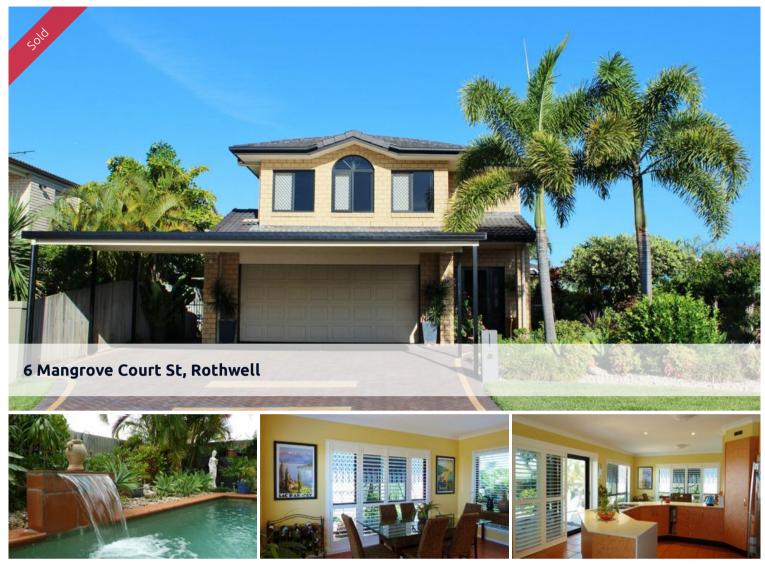

## 30 SQUARE HOME BAY VIEWS INCLUDED EXCLUSIVE...

Positioned in an exclusive, quiet cul-de-sac this home oozes quality. Located within walking distance to several private schools, shops and public transport this home is a must see. The elevated position allows the owners to enjoy refreshing bay breezes and views across the Redcliffe Peninsula from Mon Komo to Bribie Island including the Scarborough Marina, the Redcliffe airport and Moreton Bay. The home has many appealing features including multiple spacious indoor and outdoor entertaining areas, beautifully landscaped gardens, plantation shutters and an inground heated lap pool. Those looking for something different should certainly view this home.

The home features:

Downstairs:

- \* Open plan kitchen/dining/family room. This area flows to the outdoor entertainment area and overlooks the pool.
- \* The kitchen is well appointed with caesar stone benchtops, dishwasher, ceramic cooktop, rangehood, loads of storage and ample bench space.
- \* Carpeted formal lounge room.
- \* Internal laundry with built in storage and airing space.
- \* Home office.
- \* Powder room with toilet.
- \* Plenty of storage including a 2 door linen cupboard and under stairs storage
- \* 2 car lock up garage with remote control door and internal access into the home