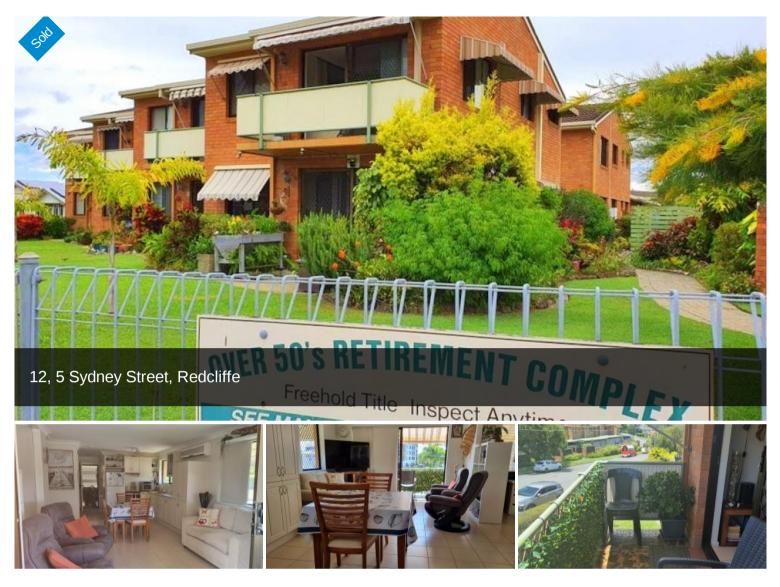

## FREEHOLD RETIREMENT COMPLEX FOR OVER 50'S

This is a fantastic location for your retirement with Suttons Beach and Moreton Bay just a short walk away and a lively shopping precinct also within walking distance. Handy to all amenities and surrounded by lovely, manicured grounds the complex has on site managers and an inground swimming pool. The warm community at Peninsula Haven will welcome you into its folds and include you the functions in the recreation room, swimming pool and entertainment deck.

Features:

- Northeast facing, corner unit on second floor.
- East facing balcony with a glimpse of the water at Suttons Beach
- Open plan living and kitchen with air-conditioning

🛏 2 🔊 1 🖨 1 👙

| Price            | SOLD for    |
|------------------|-------------|
|                  | \$303,000   |
| Property         | Residential |
| Туре             |             |
| Property ID 1744 |             |
| Floor Area       | 81 m2       |

- Tile floors throughout and solar power
- Single garage with ample storage space
- Shared BBQ and Pool area
- Rec room allowing for group activities.
- Beautiful, tranquil gardens and grounds
- Situated on the second level, with stair access
- NBN ready with modem and NBN box