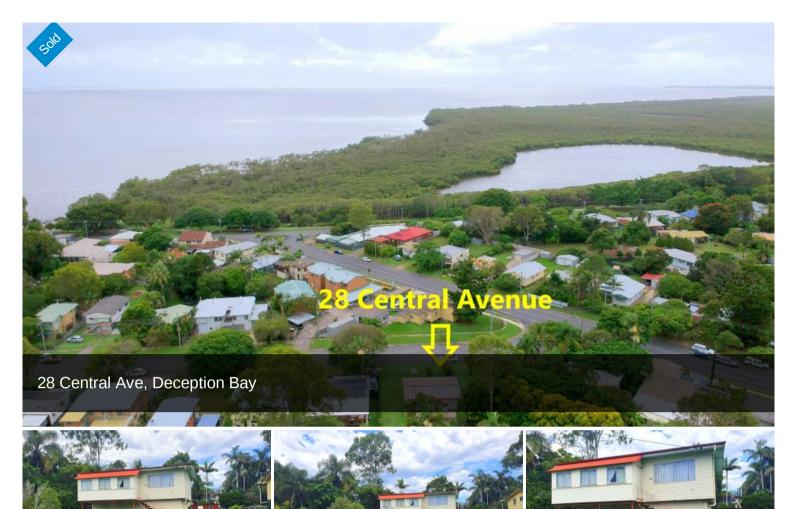

If you are looking for a large, flat block of land, with a wide frontage this could be just the one you have been waiting for. Sitting pretty, just 500m to the water this one is perfect for your new home, small development, or next renovation project. The street is quiet, and shops, public transport, schools and kilometers of walking tracks and beachside walkways are on your doorstep.

The home is completely original, and still owned by the original owner. Make no mistake it needs extensive work, but the land is very impressive. The block is 653sqm and has an impressive 35.4meter frontage. The home sits in the newly defined Urban Neighbourhood, residential zoning, allowing higher density living and the potential for the land to be further developed down the

This property is located close to schools, public transport, and shops. It has easy access to the Bruce Highway and Brisbane Airport and is surrounded by bushland walking/biking paths.

The above information provided has been furnished to us by the vendor/s. We have not verified whether or not that information is accurate and do not have any belief in one way or the other in its accuracy. We do not accept any responsibility to any person for its accuracy and do no more than pass it on. All interested parties should make and rely upon their own inquiries in order to determine whether or not this information is in fact accurate.