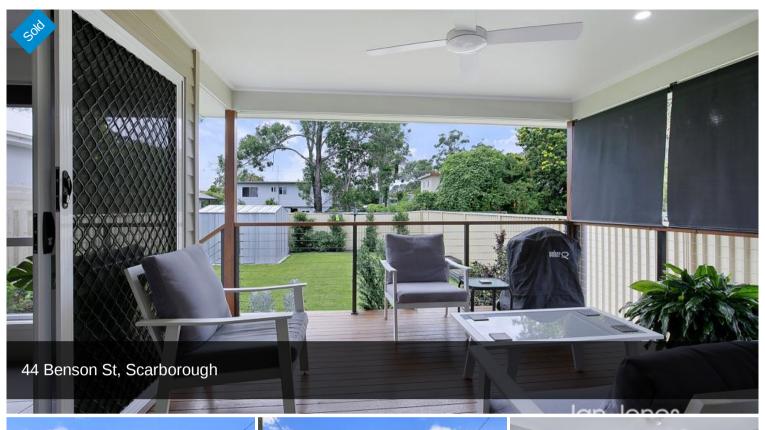

- \* Open plan lounge, kitchen dining with double glass sliders to the rear deck with a 6kw air conditioner that cools the whole home. Overhead fans and lovely eastern breezes is usually more that enough to cool the home.
- \* All windows have been tinted, there are insulation batts in all walls, and the ceiling has double insulation

This really is a lovely modern home, perfect for those who are looking for a lifestyle change, lock up and leave or just something to move straight into with nothing to be done.

Walking distance to the Dolphins shopping precinct, transport, schools and the water, this property is one not to be missed.