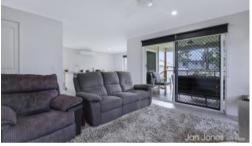

- \* Open plan lounge, kitchen dining with double glass sliders to the rear deck with a 6kw air conditioner that cools the whole home. Overhead fans and lovely eastern breezes is usually more that enough to cool the home.
- \* All windows have been tinted, there are insulation batts in all walls, and the ceiling has double insulation