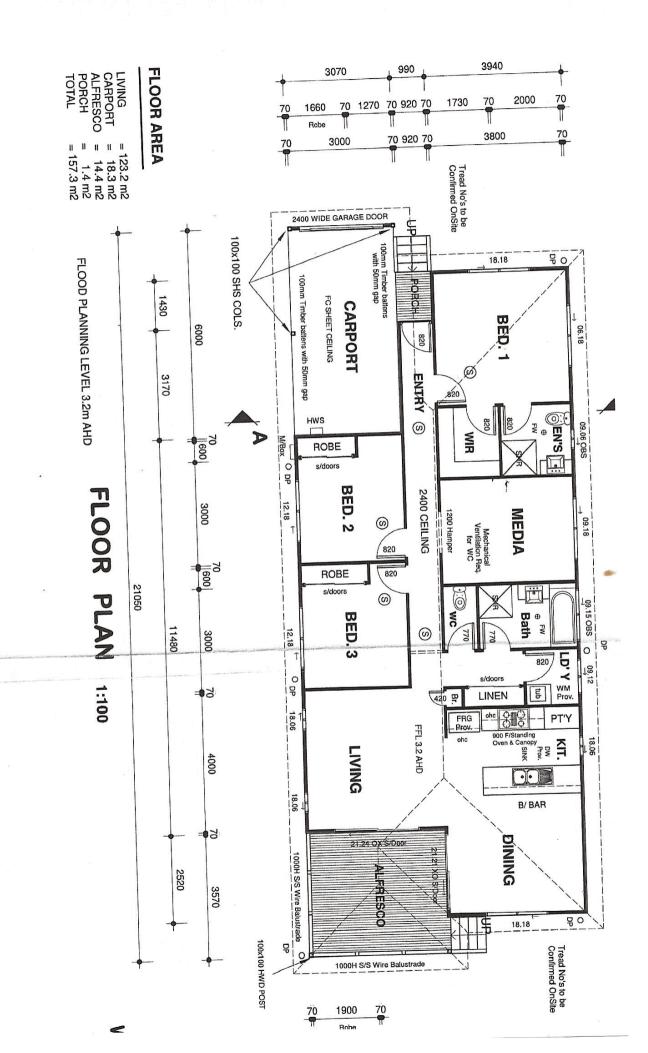

- \* Open plan lounge, kitchen dining with double glass sliders to the rear deck with a 6kw air conditioner that cools the whole home. Overhead fans and lovely eastern breezes is usually more that enough to cool the home.
- \* All windows have been tinted, there are insulation batts in all walls, and the ceiling has double insulation

## Office Details

Clontarf 48 Hornibrook Esplanade Clontarf QLD 4019 Australia 07 3283 6737

\* Modern kitchen with plenty of bench and storage space, dishwasher, pantry

- \* Dining area will take an 8 seater
- \* Main bedroom is large with walk in robe and lovely en-suite, air con and overhead fan
- \* Second bedroom is queen sized with built in robes and overhead fan, carpeted floor
- \* Third bedroom is also queen sized with overhead fan, carpeted floor and built in robes
- \* Fourth bedroom is a large room, currently used as a media room, has overhead fan and carpeted floor. This room can easily convert back to a queen sized fourth bedroom
- \* Main bathroom is family sized with walk in shower and modern amenities
- \* There is a single remote lock up carport and a second carport at the front of that.
- \* Fully fenced and thoughtfully landscaped with lawn and privacy plants already in place
  - \* 4.4 kw Solar
  - \* 3 x 3 mtr new garden shed
- \* The home is painted in modern muted neutrals ready for any decor and the main floor tiling is very easily maintained.