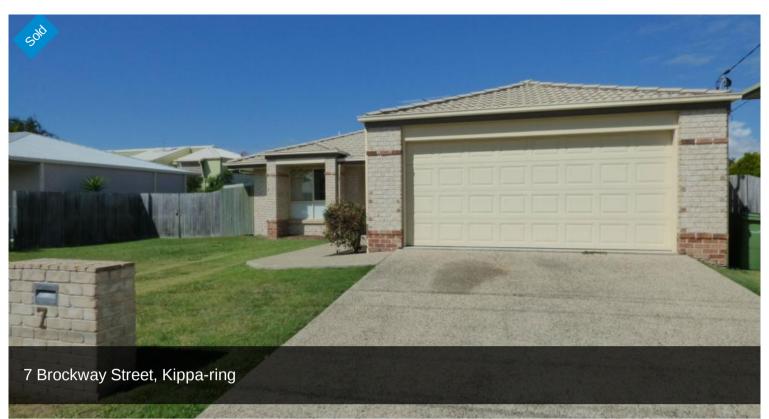

## LOW MAINTENCE INVESTMENT HOME

Kippa Ring is where it is all happening with the new railway not far away, close to schools, shops and all amenities and a property that is only 12 years old.

The house consist of 4 great sized bedrooms, ensuite off the main. The lounge room is in the centre of the house with plenty of open plan living to enjoy. A large kitchen and meals area to spend those social gatherings around and it overlooks the undercover alfresco area to the back yard.

The property has side access for a boat or caravan and a front and rear yard big enough for the children to play around in. The laundry is a separate room with storage that leads out to the double garage.

608 m<sup>2</sup> ← 4 № 2 ← 2 □

Price SOLD for \$415,000

Property
Residential
Type

Property ID 181 Land Area 608 m2