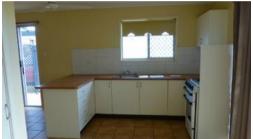

The home has three bedrooms and an open plan, air conditioned living room. The kitchen has gas cooking and the large bathroom includes the laundry facilities. Outside there is a covered entertainment area and a carport.