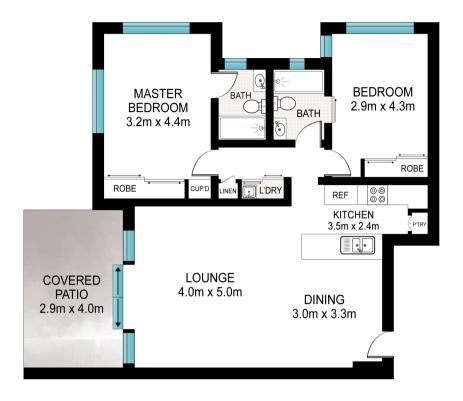

Drive aprox 600 metres to the Ted Smouth Bridge where you have direct access on the Deagon Deviation to Brisbane CBD and Brisbane airport

As you walk in there is an open plan living and dining area that opens onto a partially covered verandah.

Modern kitchen with stone countertops, cupboards and double

SOLD for

**Price** \$420,000

**Property** 

Residential

**Type** 

**Property ID** 1820

## Office Details

Clontarf

48 Hornibrook Esplanade Clontarf QLD 4019 Australia 07 3283 6737

door pantry. Included is a dishwasher, electric cooktop and range hood.

There is a Master bedroom which has its own ensuite, toilet and built in wardrobes.

2nd Bedroom with built in robes has its own 2 way bathroom consisting of a toilet with a separate shower, bath.

Some of the Features included with unit 23/9 Murray street are:

- -3 Level complex
- Secure entry with intercom
- Ducted air con
- Open plan living and dining area that opens out to the balcony
- Bright modern kitchen with stone benchtops, pantry and dishwasher
- Main bedroom complete with triple built-ins and ensuite
- 2nd bedroom with built-ins and two-way bathroom with shower and bath
- Concealed laundry
- Pool, BBQ,
- -Secure single lock up garage

Scale inmeter. Indicative only. Dimensions are approximate. All information contained herein is gathered from sources we believe to be reliable. However, we cannot guarantee its accuracy and interested persons should rely on their own inquiries.