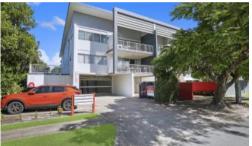

2nd Bedroom with built in robes has its own 2 way bathroom consisting of a toilet with a separate shower, bath.

Some of the Features included with unit 23/9 Murray street are:

- -3 Level complex
- Secure entry with intercom
- Ducted air con
- Open plan living and dining area that opens out to the balcony
- Bright modern kitchen with stone benchtops, pantry and dishwasher
- Main bedroom complete with triple built-ins and ensuite
- 2nd bedroom with built-ins and two-way bathroom with shower and bath
- Concealed laundry
- Pool, BBQ,
- -Secure single lock up garage