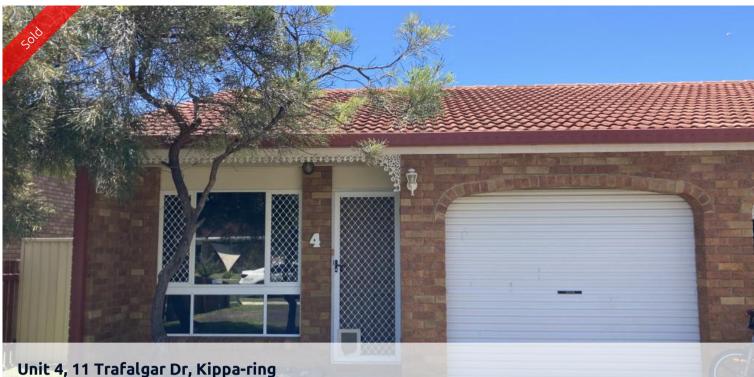

## NEAT AND SWEET !!!

In a lovely quiet street in the "Monopoly" area of Kippa-Ring is this lovely ready to go unit,

Low set Brick and tile and in a small complex of only 4 units, this home is perfect for the first home buyer or those wishing to downsize.

Located on the end with a wrap around courtyard, this home also boasts;-

- \* Large lounge / dining area with double fans and aircon.
- Compact kitchen with new oven and plenty of cupboards \*
- \* Main bedroom is east facing and catches the morning sun in the winter, built in robes and overhead fan
  - \* Second bedroom is also a nice size with built in robes and vinyl flooring
- The bathroom is family sized with walk in shower \*
- \* Separate toilet
- \* Separate laundry, rarely seen in units these days
- \* Attached garage with internal access
- The courtyard has a new rear colourbond fence \*
- \* Covered entertaining area at the rear

This really is a lovely property and with very low body corp and access to all amenities close by, this will not last

Inspections are by appointment only, so contact me to arrange for your private inspection