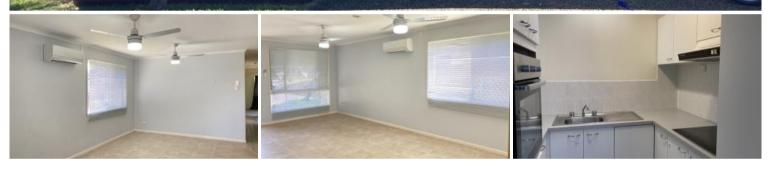

Located on the end with a wrap around courtyard, this home also boasts;-

- \* Large lounge / dining area with double fans and aircon.
- Compact kitchen with new oven and plenty of cupboards \*
- \* Main bedroom is east facing and catches the morning sun in the winter, built in robes and overhead fan
  - \* Second bedroom is also a nice size with built in robes and vinyl flooring
- The bathroom is family sized with walk in shower \*
- \* Separate toilet
- \* Separate laundry, rarely seen in units these days
- \* Attached garage with internal access
- The courtyard has a new rear colourbond fence \*
- \* Covered entertaining area at the rear