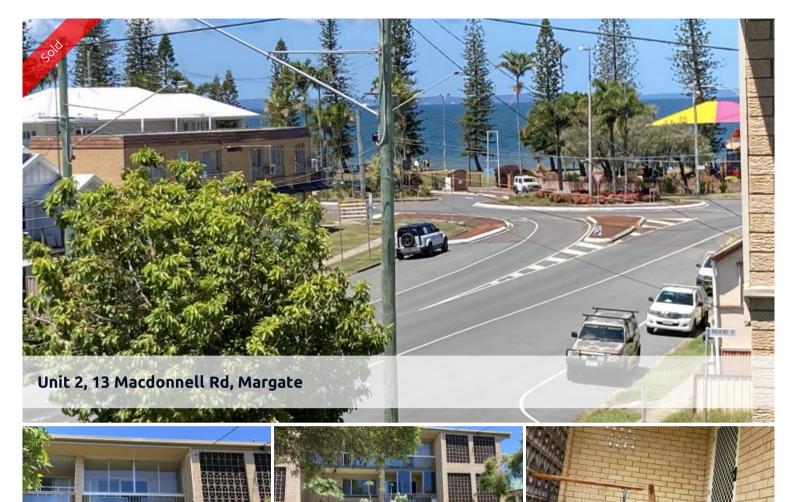

## NORTH FACING- STROLL TO SUTTONS

This lovely top floor unit is just a stone's throw to the entrance of Sutton's Beach. In a small complex of only 5, this light, bright and airy home also boasts;

- Secure key entry,
- \* Own landing at unit entrance
- \* Open plan lounge /dining with vinyl timber like flooring throughout
- \* Muted neutrals to enhance any decor
- \* Lounge has wide access to the balcony, which looks straight down to the water,
- \* Kitchen is modern with double pantry and plenty of cupboard , drawer and bench space.
  - \* Bedroom is kingsized with full wall built in cupboards, and overhead fan.
  - \* Large bathroom with modern vanity and shower over bath
  - \* Front balcony looks out over to Sutton's Beach entry.

Price SOLD for \$385,000

**Property Type** Residential **Property ID** 1955