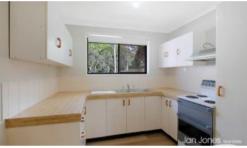

- Front entry to a nicely sized lounge with overhead fan
- \* Modern kitchen with double sinks and pantry, plenty of cupboard and bench space
  - \* Main bedroom has built in robes
  - \* Second bedroom has built in robe
  - \* Third bedroom is double sized
- \* Family bathroom has shower over bath and modern vanity.
  - \* Separate toilet