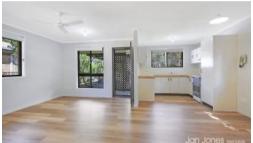

- Front entry to a nicely sized lounge with overhead fan
- \* Modern kitchen with double sinks and pantry, plenty of cupboard and bench space
  - \* Main bedroom has built in robes
  - \* Second bedroom has built in robe
  - \* Third bedroom is double sized
- \* Family bathroom has shower over bath and modern vanity.
  - \* Separate toilet