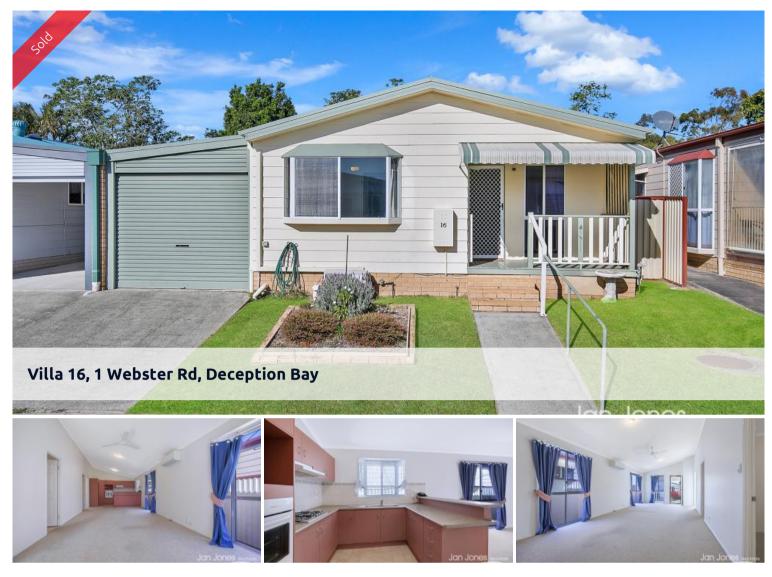

If you are looking for a place to park your caravan the complex has an area to store your caravan or motorhome or even bring your tinny to do a spot of fishing.

Villa 16 is a spacious villa which has been lovingly cared for and is move in ready.

Features of this Villa included are:

Lovely front porch to sit on and enjoy those morning coffees, and chat with neighbours

Welcoming and spacious high ceiling living area with combined dining area that is overlooked by the open plan modern kitchen with gas cooktop and electric oven.

3 spacious bedrooms with all bedrooms having wardrobes and the 3rd bedroom having direct access to the rear yard. For you to create your own private haven.

🔚 3 🔊 1 🖨 1

PriceSOLDProperty TypeResidProperty ID2000

Internal laundry area with a large linen cupboard

Direct access from your garage into your home with space to create a special area for your hobbies. Ideal area at the back of the garage perfect for a craft room or workshop area.

Garden shed in the rear yard and lovely lawn area with gardens for you to create your own little vegie patch

Remote controlled garage

This really is the perfect place to retire and enjoy the tranquility Palm Lakes has to offer.