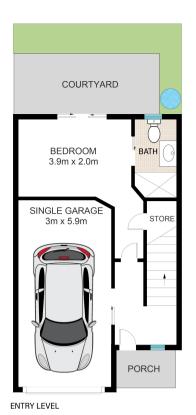

If you are looking to enjoy the Peninsula lifestyle with space this townhouse will be right for you!

This high ceiling will surprise you in this 3-bedroom townhouse that has so much to offer with 3 large bedrooms with their very own private ensuites for each room with one being on the ground level with direct access out to your very own courtyard. (Perfect for teens or extra guests)

Some of the many features are:

- Open plan kitchen, dining and living area
- Split system air-conditioning & ceiling fans
- Low maintenance garden/courtyard
- -Plank flooring on the living area
- -Lovely balcony off the living and dining area capturing bay breezes
- 3 Large bedrooms with 3 en-suites (one on the ground floor, 2 on the top floor)
- Pet friendly complex upon approval
- -Single lock up remote garage with storage area
- Close to all amenities and only 25 minutes' drive to the Airport and 35 minutes' drive to Brisbane City.

This floor plan is for illustrative purposes only. Whilst every attempt has been made to ensure the accuracy of this floor plan, all measurements are approximate only. No responsibility is taken for any errors, omission or miss-statement. Potential purchasers should make their own enquiries as to the accuracy of this floor plan.