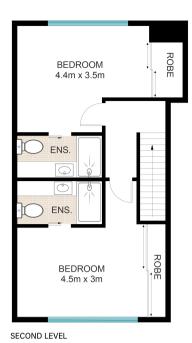

If you are looking to enjoy the Peninsula lifestyle with space this townhouse will be right for you!

This high ceiling will surprise you in this 3-bedroom townhouse that has so much to offer with 3 large bedrooms with their very own private ensuites for each room with one being on the ground level with direct access out to your very own courtyard. (Perfect for teens or extra guests)

Some of the many features are:

- Open plan kitchen, dining and living area
- Split system air-conditioning & ceiling fans
- Low maintenance garden/courtyard
- -Plank flooring on the living area
- -Lovely balcony off the living and dining area capturing bay breezes
- 3 Large bedrooms with 3 en-suites (one on the ground floor, 2 on the top floor)
- Pet friendly complex upon approval
- -Single lock up remote garage with storage area
- Close to all amenities and only 25 minutes' drive to the Airport and 35 minutes' drive to Brisbane City.

This floor plan is for illustrative purposes only. Whilst every attempt has been made to ensure the accuracy of this floor plan, all measurements are approximate only. No responsibility is taken for any errors, omission or miss-statement. Potential purchasers should make their own enquiries as to the accuracy of this floor plan.