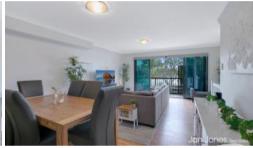

The living area comes complete with a combined, dining area and modern kitchen with a laundry and powder room for extra

Price SOLD for \$600,000

Property
Type
Residential

Property ID 2055
Land Area 153 m2
Floor Area 128 m2

Some of the many features are:

- Open plan kitchen, dining and living area
- Split system air-conditioning & ceiling fans
- Low maintenance garden/courtyard
- -Plank flooring on the living area
- -Lovely balcony off the living and dining area capturing bay breezes
- 3 Large bedrooms with 3 en-suites (one on the ground floor, 2 on the top floor)
- Pet friendly complex upon approval
- -Single lock up remote garage with storage area
- Close to all amenities and only 25 minutes' drive to the Airport and 35 minutes' drive to Brisbane City.