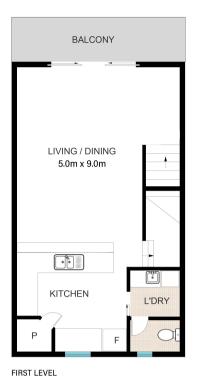

The living area comes complete with a combined, dining area and modern kitchen with a laundry and powder room for extra

Price SOLD for \$600,000

Property
Type
Residential

Property ID 2055
Land Area 153 m2
Floor Area 128 m2

## Office Details

Clontarf
48 Hornibrook Esplanade
Clontarf QLD 4019 Australia
07 3283 6737

convivence.

Off this living area is a lovely balcony to sit and relax and enjoy that glass of wine at the end of the day.

Some of the many features are:

- Open plan kitchen, dining and living area
- Split system air-conditioning & ceiling fans
- Low maintenance garden/courtyard
- -Plank flooring on the living area
- -Lovely balcony off the living and dining area capturing bay breezes
- 3 Large bedrooms with 3 en-suites (one on the ground floor, 2 on the top floor)
- Pet friendly complex upon approval
- -Single lock up remote garage with storage area
- Close to all amenities and only 25 minutes' drive to the Airport and 35 minutes' drive to Brisbane City.

This floor plan is for illustrative purposes only. Whilst every attempt has been made to ensure the accuracy of this floor plan, all measurements are approximate only. No responsibility is taken for any errors, omission or miss-statement. Potential purchasers should make their own enquiries as to the accuracy of this floor plan.