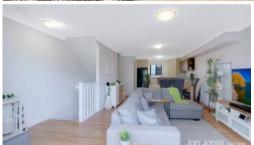

The living area comes complete with a combined, dining area and modern kitchen with a laundry and powder room for extra

Price SOLD for \$600,000

Property
Type
Residential

Property ID 2055
Land Area 153 m2
Floor Area 128 m2

Some of the many features are:

- Open plan kitchen, dining and living area
- Split system air-conditioning & ceiling fans
- Low maintenance garden/courtyard
- -Plank flooring on the living area
- -Lovely balcony off the living and dining area capturing bay breezes
- 3 Large bedrooms with 3 en-suites (one on the ground floor, 2 on the top floor)
- Pet friendly complex upon approval
- -Single lock up remote garage with storage area
- Close to all amenities and only 25 minutes' drive to the Airport and 35 minutes' drive to Brisbane City.