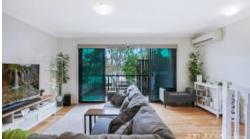

The living area comes complete with a combined, dining area and modern kitchen with a laundry and powder room for extra

Price SOLD for \$600,000

Property
Type
Residential

Property ID 2055
Land Area 153 m2
Floor Area 128 m2

Some of the many features are:

- Open plan kitchen, dining and living area
- Split system air-conditioning & ceiling fans
- Low maintenance garden/courtyard
- -Plank flooring on the living area
- -Lovely balcony off the living and dining area capturing bay breezes
- 3 Large bedrooms with 3 en-suites (one on the ground floor, 2 on the top floor)
- Pet friendly complex upon approval
- -Single lock up remote garage with storage area
- Close to all amenities and only 25 minutes' drive to the Airport and 35 minutes' drive to Brisbane City.