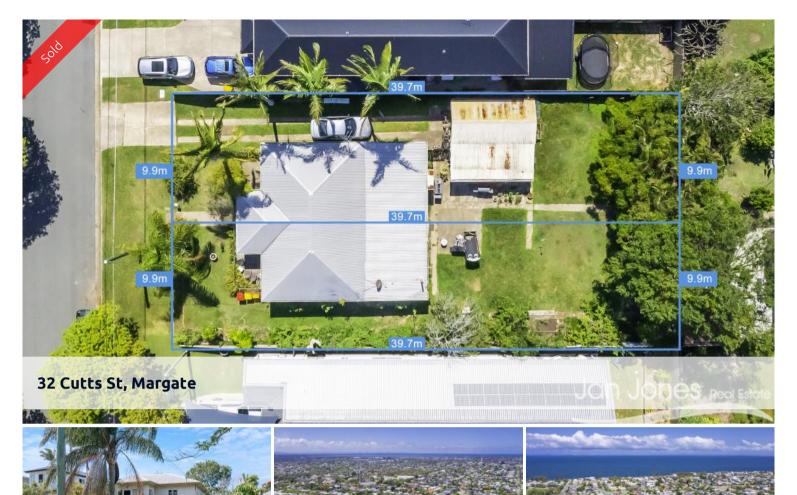

Large blocks of this kind are becoming harder to find in this locality, Ideal property for developer, project builder or investor Zoned "Next generation" and in an elevated position the options are endless. It has a 9.9metre frontage on each block and a depth of 39.7 metres making this ideal for your next project.

810 m2