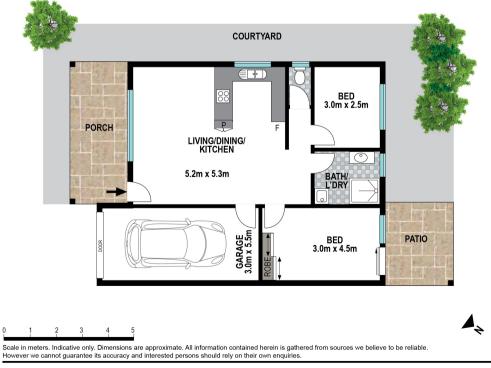

## 🛏 2 🔊 1 🛱 1 🗔 79 m2

| Price            | SOLD for    |
|------------------|-------------|
|                  | \$530,000   |
| Property         | Residential |
| Туре             |             |
| Property ID 2155 |             |
| Land Area        | 79 m2       |
| Floor Area       | 73 m2       |

- Dining area adjoining the kitchen

- Neat kitchen with electric stove, practical workspace, double basin sink and decent storage

- 2 bedrooms with ceiling fans. The master bedroom has a builtin robe and direct access to the rear courtyard

- Tidy combined bathroom and laundry. There is a shower and vanity basin with storge along with a laundry tub.

- Separate toilet

- 1 car garage with remote control door and internal access into the home