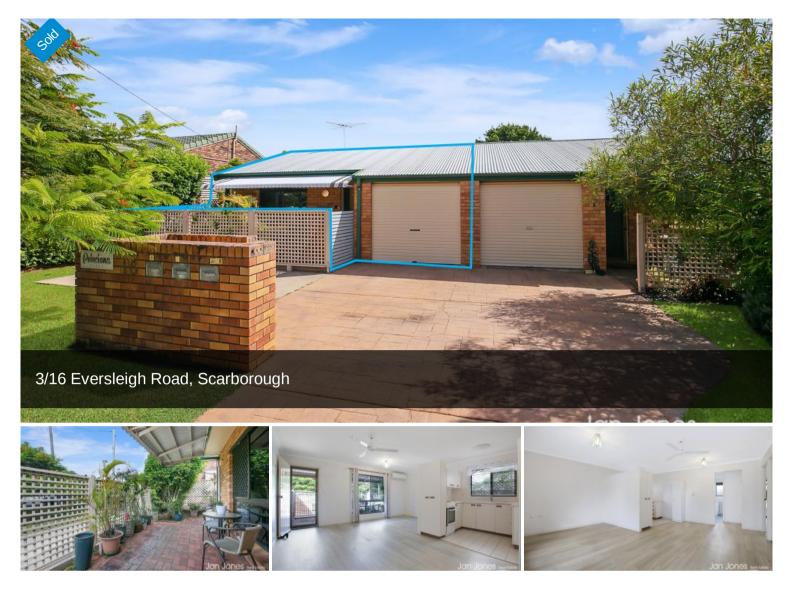

## 230m to Beach, Rare Duplex, Ground Floor

This one is a gem and definitely won't last long. Sitting in a quiet and wide street, East of Oxley Avenue 3/16 Eversleigh Rd is just 230m straight down the road to the beach. With kilometres of beachside walking tracks, weekend markets, restaurants, shops, schools and public transport on the doorstep this one is presents an amazing opportunity.

The property is ready to sell now and features:

## **Office Details**

Clontarf 48 Hornibrook Esplanade Clontarf QLD 4019 Australia - Private courtyard at the front of the home. This space is gated and perfect for capturing the cool sea breezes.

- Spacious lounge with a reverse cycle air conditioner and ceiling fan

- Dining area adjoining the kitchen

- Neat kitchen with electric stove, practical workspace, double basin sink and decent storage

- 2 bedrooms with ceiling fans. The master bedroom has a builtin robe and direct access to the rear courtyard

- Tidy combined bathroom and laundry. There is a shower and vanity basin with storge along with a laundry tub.

- Separate toilet

- 1 car garage with remote control door and internal access into the home

- Covered rear entertainment area in the North facing private courtyard

- Security screens/fly screens on the windows and doors including a crimsafe front screen door

- Fully fenced and established gardens including a grassed area at the rear of the property