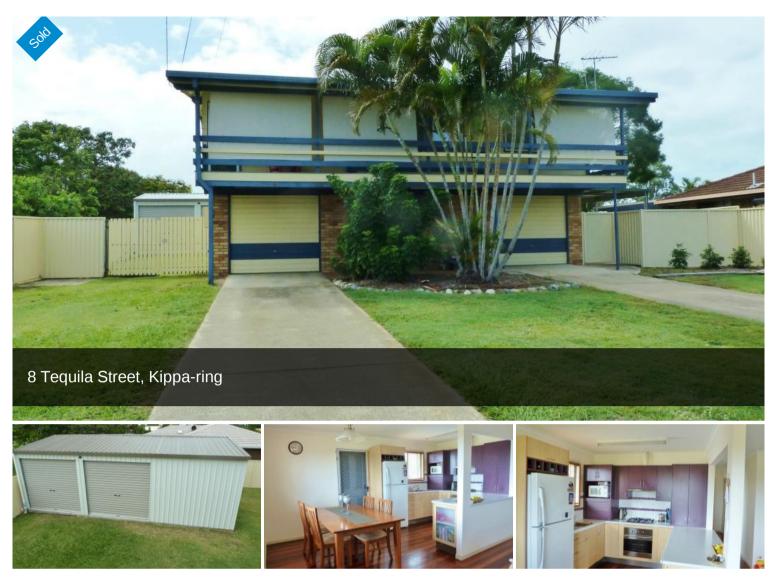

## **BIG SHED ON 700M2**

This highset brick and hardiplank home is ideally located beside the park and in a central position close to shopping centre, schools, childcare centre, leagues club, hospital and not far to the beach.

The home has side access to a 2 car plus workshop, insulated shed - perfect for all your toys or if you are a " tradie" this is great for all your equipment. The land size is 700m2 with room for the kids to play or for a swimming pool.

The home has polished floors throughout and there are three good size bedrooms - the master bedroom has large built in robes and a fan. The open plan living area is air conditioned and the kitchen has gas hotplates, stainless steel oven, rangehood and an appliance cupboard. The new family bathroom has a bath and a shower and there is a separate toilet.

Downstairs is a combined laundry, shower and a toilet and a double garage with extra room for work space. Outside is an ₩ 3 🕅 2 🙀 4 🗔 700 m2

Price SOLD for \$395,000 Property Type Residential Property ID 218 Land Area 700 m2