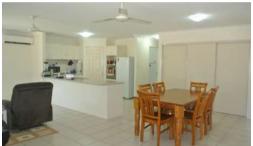

## GREAT HOME -QUIET LOCATION

This low set brick and tile home is ready to move into. North east facing and with open land next door, this well presented home also boasts-:

- \* Large open plan lounge, dining
- \* Modern kitchen with dishwasher and plenty of cupboards
- \* Main bed with walk in robe and en suite and air con
- \* Second bed has air con, carpeted floor and built in robes
- \* Third and fourth bedrooms have built in robes and carpeted floors
- \* Family bathroom with bath
- \* Separate toilet
- \* Large laundry with extra cupboards
- \* Internal access to double lock up garage
- \* Double carport
- \* Garden shed
- \* Fully fenced
- \* Water tank