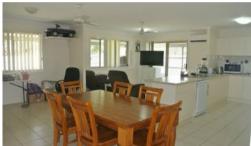

## GREAT HOME -QUIET LOCATION

This low set brick and tile home is ready to move into. North east facing and with open land next door, this well presented home also boasts-:

- \* Large open plan lounge, dining
- \* Modern kitchen with dishwasher and plenty of cupboards
- \* Main bed with walk in robe and en suite and air con
- \* Second bed has air con, carpeted floor and built in robes
- \* Third and fourth bedrooms have built in robes and carpeted floors
- \* Family bathroom with bath
- \* Separate toilet
- \* Large laundry with extra cupboards
- \* Internal access to double lock up garage
- \* Double carport
- \* Garden shed
- \* Fully fenced
- \* Water tank