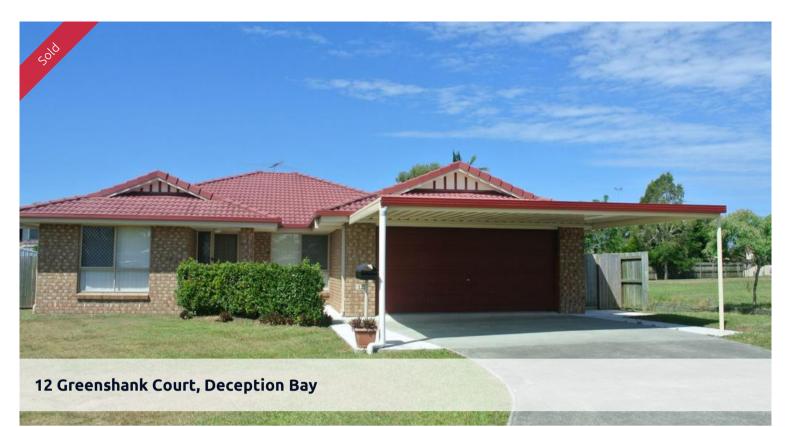

## GREAT HOME -QUIET LOCATION

This low set brick and tile home is ready to move into. North east facing and with open land next door, this well presented home also boasts-:

- \* Large open plan lounge, dining
- \* Modern kitchen with dishwasher and plenty of cupboards
- \* Main bed with walk in robe and en suite and air con
- \* Second bed has air con, carpeted floor and built in robes
- \* Third and fourth bedrooms have built in robes and carpeted floors
- \* Family bathroom with bath
- \* Separate toilet
- \* Large laundry with extra cupboards
- \* Internal access to double lock up garage
- \* Double carport
- \* Garden shed
- \* Fully fenced
- \* Water tank

This owner occupied home has been very well maintained and is very low maintenance. In a small cul - de- sac. but with quick access to the Bruce

The above information provided has been furnished to us by the vendor/s. We have not verified whether or not that information is accurate and do not have any belief in one way or the other in its accuracy. We do not accept any responsibility to any person for its accuracy and do no more than pass it on. All interested parties should make and rely upon their own inquiries in order to determine whether or not this information is in fact accurate.

**4 2 4** 4

**Price** SOLD for \$363,000

Property Type residential Property ID 247 Land Area 601 m2