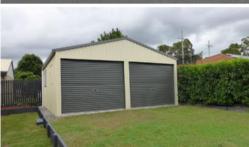

The home features:

- Fresh painted throughout
- 3 bedrooms. 2 with built in robes. The main bedroom has a walk in robe and ensuite with toilet, shower and heated towel rail.
- Spacious lounge at the front of the home with a reverse cycle air conditioner
- Kitchen in the centre of the home adjoining the open plan family and dining area this space has a reverse cycle air conditioner. This room leads to the outdoor entertainment area.
- The kitchen has a dishwasher, ceramic cooktop, rangehood, large pantry and ample
- Large study at the front of the home great for a home business
- Family bathroom with a bath, shower and heated towel rail. The toilet is separate.
- Internal laundry
- 2 car lock up garage with remote control door
- Side access through double gates to the 2 bay shed at the back
- Spacious covered patio overlooking the yard