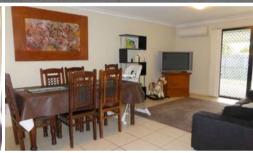

The home features:

- Fresh painted throughout
- 3 bedrooms. 2 with built in robes. The main bedroom has a walk in robe and ensuite with toilet, shower and heated towel rail.
- Spacious lounge at the front of the home with a reverse cycle air conditioner
- Kitchen in the centre of the home adjoining the open plan family and dining area this space has a reverse cycle air conditioner. This room leads to the outdoor entertainment area.
- The kitchen has a dishwasher, ceramic cooktop, rangehood, large pantry and ample
- Large study at the front of the home great for a home business
- Family bathroom with a bath, shower and heated towel rail. The toilet is separate.
- Internal laundry
- 2 car lock up garage with remote control door
- Side access through double gates to the 2 bay shed at the back
- Spacious covered patio overlooking the yard