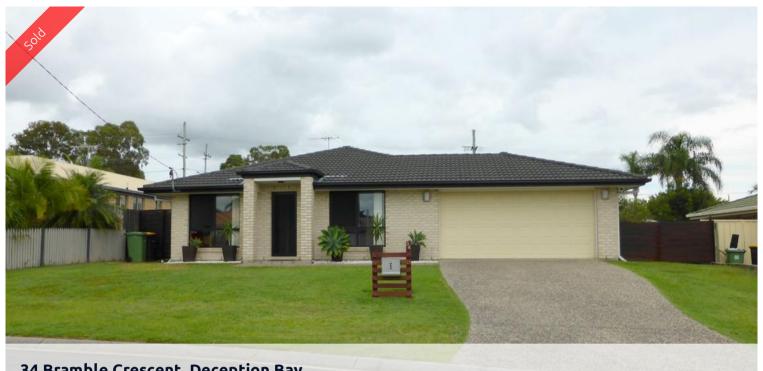

# 34 Bramble Crescent, Deception Bay

# Big Shed – Great Location – Neat and Sweet

This modern, tidy brick and tile home has been much loved by the current owners but the time has come to move on. Located within walking distance to shops and schools this home is a must see.

The home features:

- Fresh painted throughout
- 3 bedrooms. 2 with built in robes. The main bedroom has a walk in robe and ensuite with toilet, shower and heated towel rail.
- Spacious lounge at the front of the home with a reverse cycle air conditioner
- Kitchen in the centre of the home adjoining the open plan family and dining area this space has a reverse cycle air conditioner. This room leads to the outdoor entertainment area.
- The kitchen has a dishwasher, ceramic cooktop, rangehood, large pantry and ample
- Large study at the front of the home great for a home business
- Family bathroom with a bath, shower and heated towel rail. The toilet is separate.
- Internal laundry
- 2 car lock up garage with remote control door
- Side access through double gates to the 2 bay shed at the back
- Spacious covered patio overlooking the yard