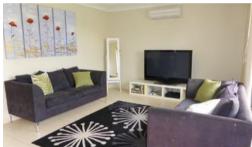

The home features:

- Fresh painted throughout
- 3 bedrooms. 2 with built in robes. The main bedroom has a walk in robe and ensuite with toilet, shower and heated towel rail.
- Spacious lounge at the front of the home with a reverse cycle air conditioner
- Kitchen in the centre of the home adjoining the open plan family and dining area this space has a reverse cycle air conditioner. This room leads to the outdoor entertainment area.
- The kitchen has a dishwasher, ceramic cooktop, rangehood, large pantry and ample
- Large study at the front of the home great for a home business
- Family bathroom with a bath, shower and heated towel rail. The toilet is separate.
- Internal laundry
- 2 car lock up garage with remote control door
- Side access through double gates to the 2 bay shed at the back
- Spacious covered patio overlooking the yard