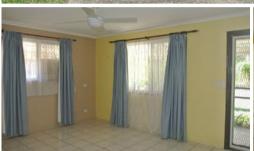

- \* Bright and airy lounge with tiled floor and overhead fan
- \* Good kitchen with pantry
- \* Separate dining area
- \* Main bed with overhead fan and carpeted floor
- \* Second and third bedrooms have carpeted floors
- \* Family sized bathroom with bath
- \* Separate toilet
- \* Separate laundry
- \* Undercover entertaining area
- \* Side access via single carport
- \* Garden shed
- \* Fully fenced