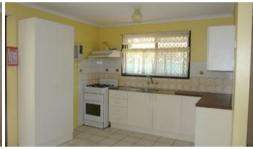

- \* Bright and airy lounge with tiled floor and overhead fan
- \* Good kitchen with pantry
- \* Separate dining area
- \* Main bed with overhead fan and carpeted floor
- \* Second and third bedrooms have carpeted floors
- \* Family sized bathroom with bath
- \* Separate toilet
- \* Separate laundry
- \* Undercover entertaining area
- \* Side access via single carport
- \* Garden shed
- \* Fully fenced