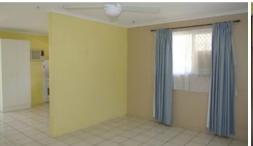

- \* Bright and airy lounge with tiled floor and overhead fan
- \* Good kitchen with pantry
- \* Separate dining area
- \* Main bed with overhead fan and carpeted floor
- \* Second and third bedrooms have carpeted floors
- \* Family sized bathroom with bath
- \* Separate toilet
- \* Separate laundry
- \* Undercover entertaining area
- \* Side access via single carport
- \* Garden shed
- \* Fully fenced