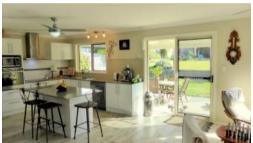

Fabulous new kitchen with Caesarstone benchtops, stainless steel appliances, heaps of storage, large fridge space and

Price SOLD for \$485,000

Property
Type
Residential

**Land Area** 1,007 m2

**Property ID** 276

## **Office Details**

Clontarf 48 Hornibrook Esplanade Clontarf QLD 4019 Australia 07 3283 6737

Jan Jones

island bench with large draws

The family room and dining area are light filled and spacious

Main bathroom with heater/exhaust, bath and shower