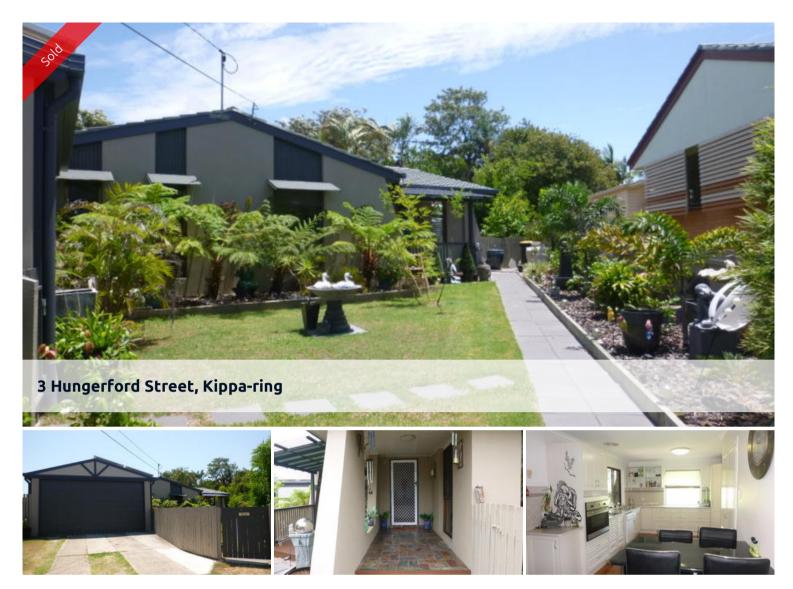

## FABULOUS ROOMY HOME - WALK TO SHOPS

This beautifully presented east facing home is such a surprise.Set back nicely on its 890 sq mtrs block this home also boasts-:

- \* Private entry into landscaped gardens
- \* Tiled entry
- \* Lovely open plan lounge with large porcelain tiles, air con
- \* Gourmet kitchen with plenty of cupboards, dishwasher and pantry
- \* Dining area
- \* Huge main bed with porcelain tiled floors , air conditioning and opening onto the entertaining area
- \* Modern bathroom with shower
- \* Second bedroom with built in robes, overhead fan
- \* Third bedroom with built in robes and overhead fan
- \* Fourth bed with built in robes and overhead fan
- \* Large modern family bathroom with bath
- \* Great family room with porcelain tiles
- \* Fabulous entertaining area -covered timber deck
- \* Large shed for workshop with power. -6 x 3 x 2.7m
- \* Garden shed and water tanks
- \* Double lock up with drive through to rear.

🚔 4 🔊 2 🛱 4

| Ргісе         | SOLD for \$520,000 |
|---------------|--------------------|
| Property Type | residential        |
| Property ID   | 30                 |
| Land Area     | 890 m2             |