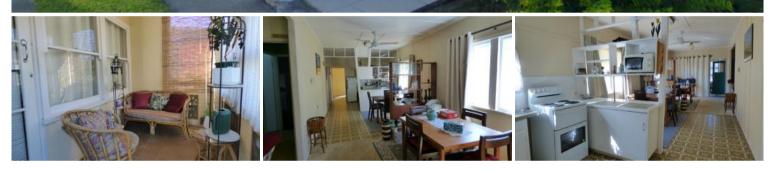

## SEASIDE SWEETIE EAST OF OXLEY AVENUE

East of Oxley Avenue is this great home.

Features are:

There is a sun room at the front of the house to enjoy those morning coffees.

3 Spacious bedrooms with a very large dining and lounge room that leads on to a more than adequate kitchen with its very own Butlers Panty.

One modern bathroom with separate toilet and a large laundry/back sun room.

There is side access to the double lock up garage with power.

Land size is 407m2 and is all fully fenced.

This home oozes character all you have to do is add your personal touches.