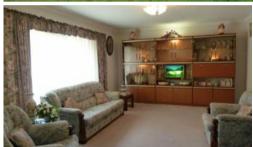

The home consists of 2 separate living areas including a carpeted formal lounge with bay window, a separate dining area and a tiled family room.

Generous central style kitchen with electric wall oven, ceramic cooktop, range hood, breakfast bar and plenty of cupboards. Three spacious bedrooms, all with built-in wardrobes and the main boasting a bay window, ensuite, walk-in robe and a large built-in robe.