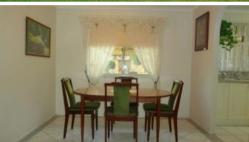

The home consists of 2 separate living areas including a carpeted formal lounge with bay window, a separate dining area and a tiled family room.

Generous central style kitchen with electric wall oven, ceramic cooktop, range hood, breakfast bar and plenty of cupboards. Three spacious bedrooms, all with built-in wardrobes and the main boasting a bay window, ensuite, walk-in robe and a large built-in robe.