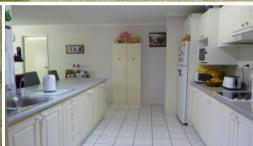

The home consists of 2 separate living areas including a carpeted formal lounge with bay window, a separate dining area and a tiled family room.

Generous central style kitchen with electric wall oven, ceramic cooktop, range hood, breakfast bar and plenty of cupboards. Three spacious bedrooms, all with built-in wardrobes and the main boasting a bay window, ensuite, walk-in robe and a large built-in robe.