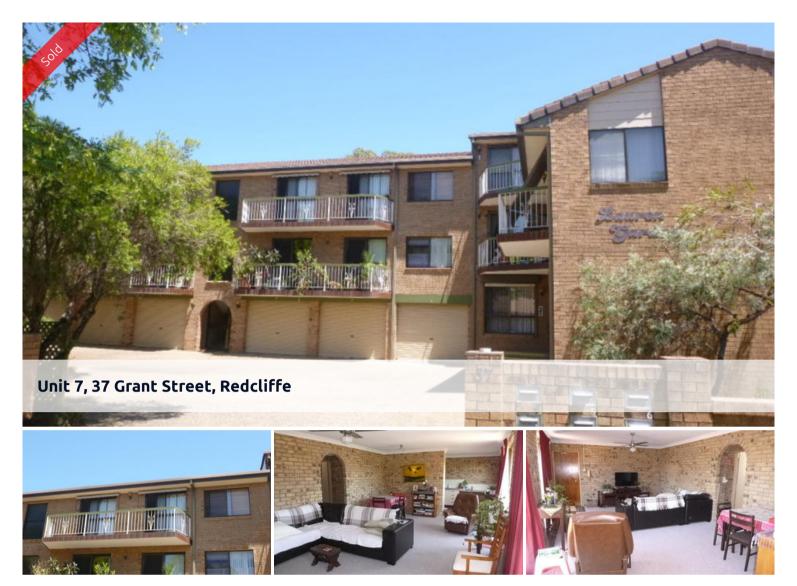

## LOVELY LARGE UNIT-EAST OF OXLEY

This lovely unit is on the second floor and captures the morning sun with it's north facing aspect.

In a boutique block, this solid brick and tile residence also boasts-:

- \* Secure entry with intercom
- \* Lounge with carpeted floors and overhead fan
- \* Family sized kitchen with double sink and tiled floors
- \* Main bed with built in robes and overhead fan
- \* Second bedroom with built in robes
- \* Large bathroom with laundry
- \* Separate toilet
- \* Lock up single garage
- \* North facing balcony

This unit is ready to go, With water at the end of the beautiful tree lined street, closr to transport, shops and the cafe precinct, this delightful unit would make a great investment or owner occupier.