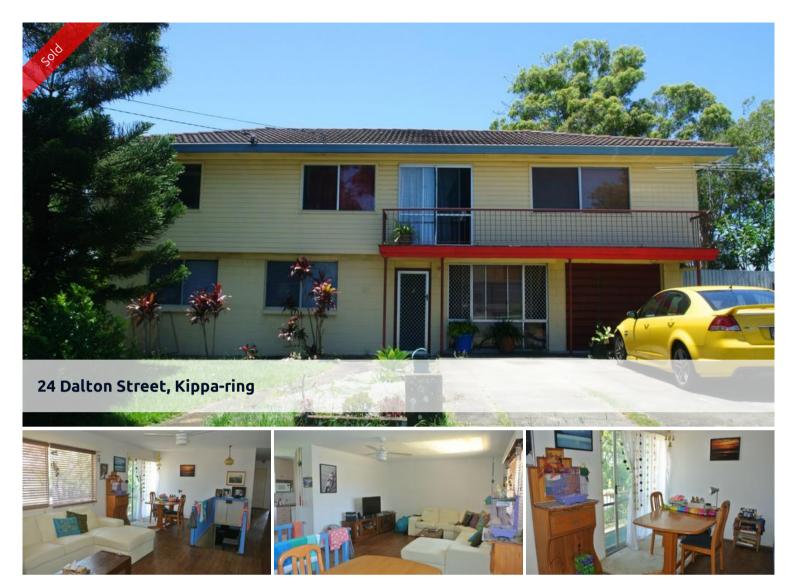

## FABULOUS RENOVATOR - 809 BLOCK

This great property is in the heart of Kipparing. High set with internal staircase and plenty of room for the growing family, This block is a level 809 sq mtrs with a 20.1 frontage.

Close to all amenities this home also boasts=:

- \* Large rumpus entry
- \* Lounge with timber floors
- \* Large kitchen with plenty of cupboards and dishwasher.
- \* Four bedrooms, two with built in robes
- \* Family sized bathroom
- \* Separate toilet
- \* Fifth bedroom downstairs with built in robes
- \* Second shower / toilet
- \* Sep laundry
- \* Rear covered entertaining area
- \* Fully fenced

This is a great property for someone to put some TLC into. All the basics are there, owner occupied and ready to go

The above information provided has been furnished to us by the vendor/s. We have not verified whether or not that information is accurate and do not have any belief in one way or the other in its accuracy. We do not accept any responsibility to any person for its accuracy and do no more than pass it on. All interested parties should make and rely upon their own inquiries in order to determine whether or not this information is in fact accurate.