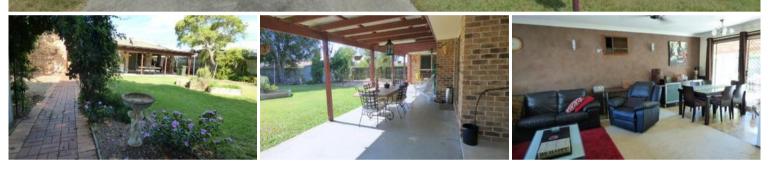

3 good size bedrooms, all with built-ins,3 air-conditioning units. Large living area and dining area will ensure that everyone has enough space to spread out. Large kitchen with a separate laundry.

The massive under cover patio area spills out from the Kitchen and dining area of this home and is sure to be a hit with those that like to entertain guests or even relax after a hard day's work and watch the children play in the large back yard with a garden shed for all your tools.