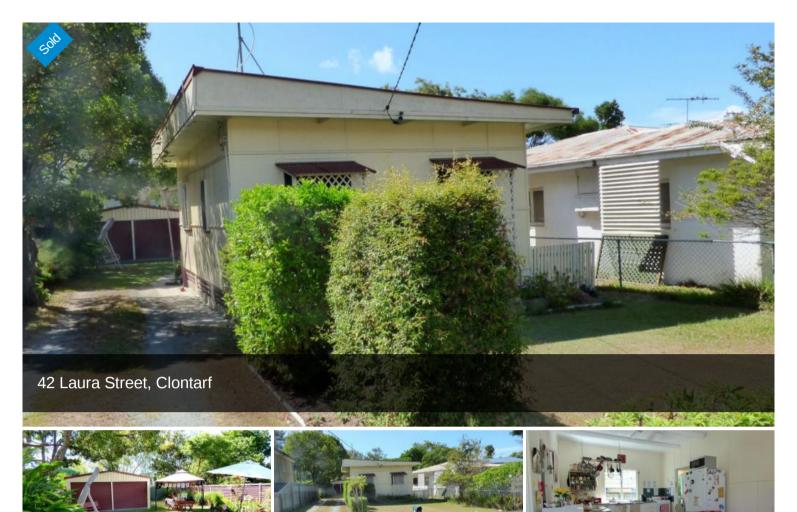

## HOT BUY-CLOSE TO BEACH-SIDE ACCESS-SHED

Located within walking distance to the beach this 2 bedroom cottage offers a great opportunity for a property buyer.

The home is in a great location on the Redcliffe Peninsula.

For future planning, you could build your new dream home on this 508m2 block,12 metre frontage and start enjoying the beach side lifestyle.

This cottage home's features are:

- 508sqm fenced block
- timber floors
- study nook
- Light and airy combined lounge, dining and kitchen
- 2 large bedrooms with built ins.
- Shower over bath combination.

This cottage is light and airy and captures the sea breezes well with its yesteryear charm

Located within walking distance to schools, shops, public transport and the beachfront.

Great Buying Here organise an inspection TODAY.